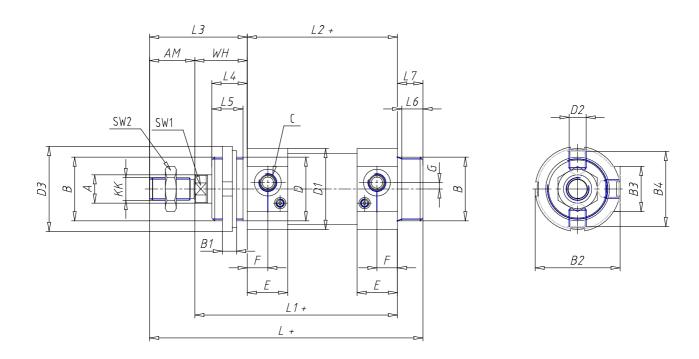

## **DIMENSIONS**

| G A (mans) | 12       |
|------------|----------|
| Ø A (mm)   |          |
| KK         | M10x1.25 |
| В          | M30x1.5  |
| B1 (mm)    | 8        |
| B2 (mm)    | 41.5     |
| B3 (mm)    | 28.0     |
| B4 (mm)    | 36       |
| С          | G1\8     |
| Ø D (mm)   | 30       |
| D1 (mm)    | 38       |
| D2         | M8x1     |
| D3 (mm)    | 42       |
| E (mm)     | 23.5     |
| F (mm)     | 10.5     |
| G (mm)     | 5.0      |
| SW1 (mm)   | 10       |
| SW2 (mm)   | 17       |
| AM (mm)    | 22       |
| WH (mm)    | 26       |
| L (mm)     | 156      |
| L1 (mm)    | 120      |
| L2 (mm)    | 94       |
| L3 (mm)    | 48       |

| L4 (mm)                     | 18 |
|-----------------------------|----|
| L5 (mm)                     | 15 |
| L6 (mm)                     | 11 |
| L7 (mm)                     | 14 |
| Cushion stroke front spring | 17 |
| Cushion stroke rear spring  | 12 |