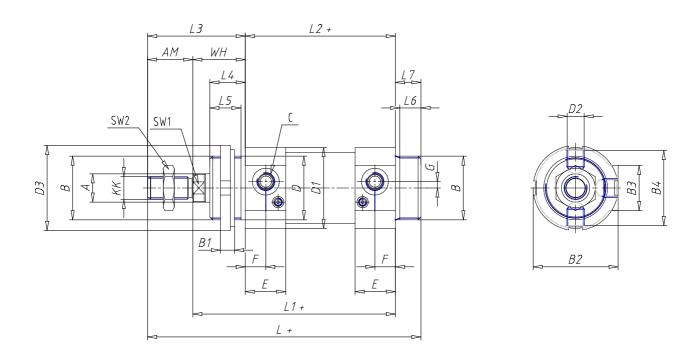

## **DIMENSIONS**

| Ø A (mm) | 12       |
|----------|----------|
| KK       | M10x1.25 |
| В        | M30x1.5  |
| B1 (mm)  | 8        |
| B2 (mm)  | 41.5     |
| B3 (mm)  | 28.0     |
| B4 (mm)  | 36       |
| С        | G1\8     |
| Ø D (mm) | 30       |
| D1 (mm)  | 38       |
| D2       | M8x1     |
| D3 (mm)  | 42       |
| E (mm)   | 23.5     |
| F (mm)   | 10.5     |
| G (mm)   | 5.0      |
| SW1 (mm) | 10       |
| SW2 (mm) | 17       |
| AM (mm)  | 22       |
| WH (mm)  | 26       |
| L (mm)   | 156      |
| L1 (mm)  | 120      |
| L2 (mm)  | 94       |
| L3 (mm)  | 48       |

| L4 (mm)                     | 18 |
|-----------------------------|----|
| L5 (mm)                     | 15 |
| L6 (mm)                     | 11 |
| L7 (mm)                     | 14 |
| Cushion stroke front spring | 17 |
| Cushion stroke rear spring  | 12 |