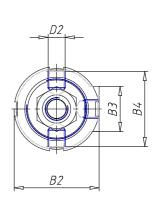

### DIMENSIONS

| Ø A (mm) | 12       |
|----------|----------|
| КК       | M10x1.25 |
| В        | M30x1.5  |
| B1 (mm)  | 8        |
| B2 (mm)  | 41.5     |
| B3 (mm)  | 28.0     |
| B4 (mm)  | 36       |
| С        | G1\8     |
| Ø D (mm) | 30       |
| D1 (mm)  | 38       |
| D2       | M8x1     |
| D3 (mm)  | 42       |
| E (mm)   | 23.5     |
| F (mm)   | 10.5     |
| G (mm)   | 5.0      |
| SW1 (mm) | 10       |
| SW2 (mm) | 17       |
| AM (mm)  | 22       |
| WH (mm)  | 26       |
| L (mm)   | 156      |
| L1 (mm)  | 120      |
| L2 (mm)  | 94       |
| L3 (mm)  | 48       |