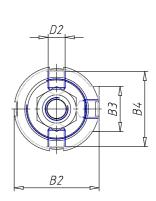

### DIMENSIONS

| Ø A (mm) | 12       |
|----------|----------|
| кк       | M10x1.25 |
| В        | M30x1.5  |
| B1 (mm)  | 8        |
| B2 (mm)  | 41.5     |
| B3 (mm)  | 28.0     |
| B4 (mm)  | 36       |
| С        | G1\8     |
| Ø D (mm) | 30       |
| D1 (mm)  | 38       |
| D2       | M8x1     |
| D3 (mm)  | 42       |
| E (mm)   | 23.5     |
| F (mm)   | 10.5     |
| G (mm)   | 5.0      |
| SW1 (mm) | 10       |
| SW2 (mm) | 17       |
| AM (mm)  | 22       |
| WH (mm)  | 26       |
| L (mm)   | 156      |
| L1 (mm)  | 120      |
| L2 (mm)  | 94       |
| L3 (mm)  | 48       |