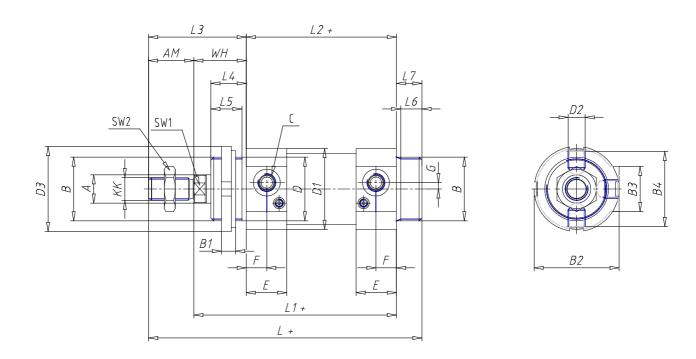

## **DIMENSIONS**

| G A (manna) | 12       |
|-------------|----------|
| Ø A (mm)    |          |
| KK          | M10x1.25 |
| В           | M30x1.5  |
| B1 (mm)     | 8        |
| B2 (mm)     | 41.5     |
| B3 (mm)     | 28.0     |
| B4 (mm)     | 36       |
| С           | G1\8     |
| Ø D (mm)    | 30       |
| D1 (mm)     | 38       |
| D2          | M8x1     |
| D3 (mm)     | 42       |
| E (mm)      | 23.5     |
| F (mm)      | 10.5     |
| G (mm)      | 5.0      |
| SW1 (mm)    | 10       |
| SW2 (mm)    | 17       |
| AM (mm)     | 22       |
| WH (mm)     | 26       |
| L (mm)      | 156      |
| L1 (mm)     | 120      |
| L2 (mm)     | 94       |
| L3 (mm)     | 48       |

| L4 (mm)                     | 18 |
|-----------------------------|----|
| L5 (mm)                     | 15 |
| L6 (mm)                     | 11 |
| L7 (mm)                     | 14 |
| Cushion stroke front spring | 17 |
| Cushion stroke rear spring  | 12 |