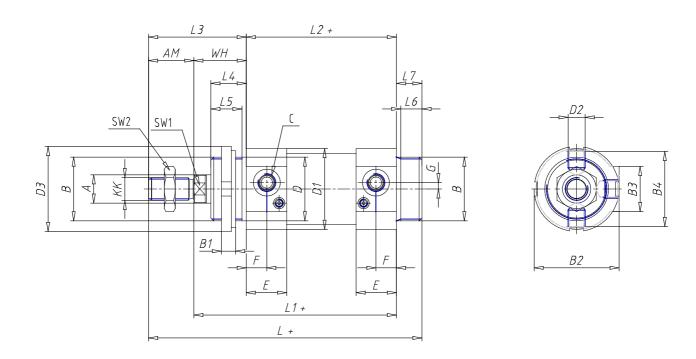

## **DIMENSIONS**

| G A ()   | 12       |
|----------|----------|
| Ø A (mm) |          |
| KK       | M10x1.25 |
| В        | M30x1.5  |
| B1 (mm)  | 8        |
| B2 (mm)  | 41.5     |
| B3 (mm)  | 28.0     |
| B4 (mm)  | 36       |
| С        | G1\8     |
| Ø D (mm) | 30       |
| D1 (mm)  | 38       |
| D2       | M8x1     |
| D3 (mm)  | 42       |
| E (mm)   | 23.5     |
| F (mm)   | 10.5     |
| G (mm)   | 5.0      |
| SW1 (mm) | 10       |
| SW2 (mm) | 17       |
| AM (mm)  | 22       |
| WH (mm)  | 26       |
| L (mm)   | 156      |
| L1 (mm)  | 120      |
| L2 (mm)  | 94       |
| L3 (mm)  | 48       |

| L4 (mm)                     | 18 |
|-----------------------------|----|
| L5 (mm)                     | 15 |
| L6 (mm)                     | 11 |
| L7 (mm)                     | 14 |
| Cushion stroke front spring | 17 |
| Cushion stroke rear spring  | 12 |