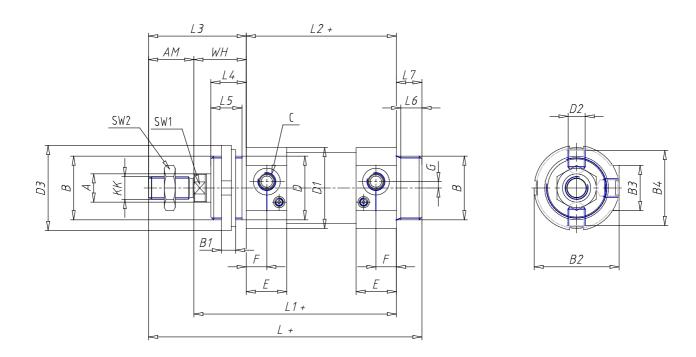

## **DIMENSIONS**

| G A ()   | 12       |
|----------|----------|
| Ø A (mm) |          |
| KK       | M10x1.25 |
| В        | M30x1.5  |
| B1 (mm)  | 8        |
| B2 (mm)  | 41.5     |
| B3 (mm)  | 28.0     |
| B4 (mm)  | 36       |
| С        | G1\8     |
| Ø D (mm) | 30       |
| D1 (mm)  | 38       |
| D2       | M8x1     |
| D3 (mm)  | 42       |
| E (mm)   | 23.5     |
| F (mm)   | 10.5     |
| G (mm)   | 5.0      |
| SW1 (mm) | 10       |
| SW2 (mm) | 17       |
| AM (mm)  | 22       |
| WH (mm)  | 26       |
| L (mm)   | 156      |
| L1 (mm)  | 120      |
| L2 (mm)  | 94       |
| L3 (mm)  | 48       |

| L4 (mm)                     | 18 |
|-----------------------------|----|
| L5 (mm)                     | 15 |
| L6 (mm)                     | 11 |
| L7 (mm)                     | 14 |
| Cushion stroke front spring | 17 |
| Cushion stroke rear spring  | 12 |