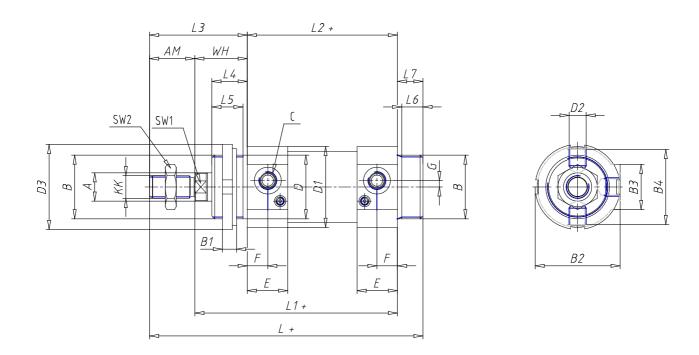

## **DIMENSIONS**

| G A ()   | 12       |
|----------|----------|
| Ø A (mm) |          |
| KK       | M10x1.25 |
| В        | M30x1.5  |
| B1 (mm)  | 8        |
| B2 (mm)  | 41.5     |
| B3 (mm)  | 28.0     |
| B4 (mm)  | 36       |
| С        | G1\8     |
| Ø D (mm) | 30       |
| D1 (mm)  | 38       |
| D2       | M8x1     |
| D3 (mm)  | 42       |
| E (mm)   | 23.5     |
| F (mm)   | 10.5     |
| G (mm)   | 5.0      |
| SW1 (mm) | 10       |
| SW2 (mm) | 17       |
| AM (mm)  | 22       |
| WH (mm)  | 26       |
| L (mm)   | 156      |
| L1 (mm)  | 120      |
| L2 (mm)  | 94       |
| L3 (mm)  | 48       |

| L4 (mm)                     | 18 |
|-----------------------------|----|
| L5 (mm)                     | 15 |
| L6 (mm)                     | 11 |
| L7 (mm)                     | 14 |
| Cushion stroke front spring | 17 |
| Cushion stroke rear spring  | 12 |