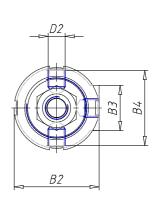

### DIMENSIONS

| Ø A (mm) | 12       |
|----------|----------|
| КК       | M10x1.25 |
| В        | M30x1.5  |
| B1 (mm)  | 8        |
| B2 (mm)  | 41.5     |
| B3 (mm)  | 28.0     |
| B4 (mm)  | 36       |
| С        | G1\8     |
| Ø D (mm) | 30       |
| D1 (mm)  | 38       |
| D2       | M8x1     |
| D3 (mm)  | 42       |
| E (mm)   | 23.5     |
| F (mm)   | 10.5     |
| G (mm)   | 5.0      |
| SW1 (mm) | 10       |
| SW2 (mm) | 17       |
| AM (mm)  | 22       |
| WH (mm)  | 26       |
| L (mm)   | 156      |
| L1 (mm)  | 120      |
| L2 (mm)  | 94       |
| L3 (mm)  | 48       |