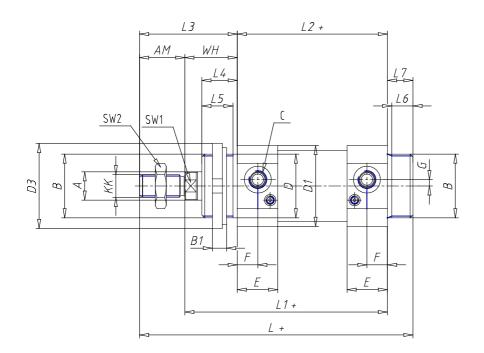

### DIMENSIONS

| Ø A (mm) | 12       |
|----------|----------|
| КК       | M10x1.25 |
| В        | M30x1.5  |
| B1 (mm)  | 8        |
| B2 (mm)  | 41.5     |
| B3 (mm)  | 28.0     |
| B4 (mm)  | 36       |
| С        | G1\8     |
| Ø D (mm) | 30       |
| D1 (mm)  | 38       |
| D2       | M8x1     |
| D3 (mm)  | 42       |
| E (mm)   | 23.5     |
| F (mm)   | 10.5     |
| G (mm)   | 5.0      |
| SW1 (mm) | 10       |
| SW2 (mm) | 17       |
| AM (mm)  | 22       |
| WH (mm)  | 26       |
| L (mm)   | 156      |
| L1 (mm)  | 120      |
| L2 (mm)  | 94       |
| L3 (mm)  | 48       |

| L4 (mm)                     | 18 |
|-----------------------------|----|
| L5 (mm)                     | 15 |
| L6 (mm)                     | 11 |
| L7 (mm)                     | 14 |
| Cushion stroke front spring | 17 |
| Cushion stroke rear spring  | 12 |