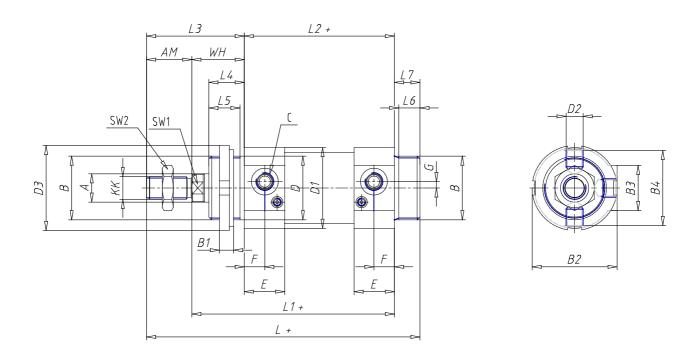

## **DIMENSIONS**

| Ø A (mm) | 16       |
|----------|----------|
| KK       | M12x1.25 |
| В        | M38x1.5  |
| B1 (mm)  | 10       |
| B2 (mm)  | 50.0     |
| B3 (mm)  | 30.0     |
| B4 (mm)  | 43       |
| С        | G1\4     |
| Ø D (mm) | 38       |
| D1 (mm)  | 46       |
| D2       | M10x1    |
| D3 (mm)  | 50       |
| E (mm)   | 29.0     |
| F (mm)   | 15.0     |
| G (mm)   | 5.0      |
| SW1 (mm) | 13       |
| SW2 (mm) | 19       |
| AM (mm)  | 24       |
| WH (mm)  | 30       |
| L (mm)   | 175      |
| L1 (mm)  | 135      |
| L2 (mm)  | 105      |
| L3 (mm)  | 54       |

| L4 (mm)                     | 22 |
|-----------------------------|----|
| L5 (mm)                     | 19 |
| L6 (mm)                     | 13 |
| L7 (mm)                     | 16 |
| Cushion stroke front spring | 20 |
| Cushion stroke rear spring  | 17 |