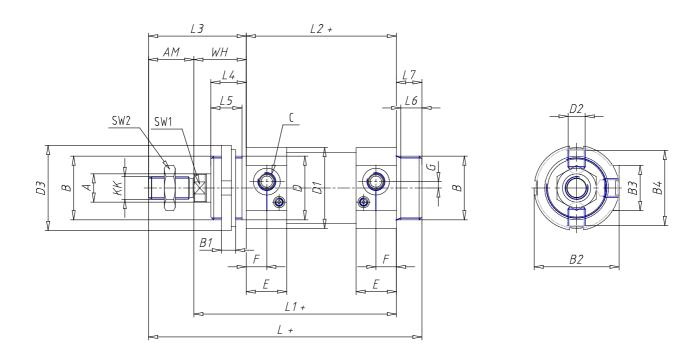

## **DIMENSIONS**

| Ø A (mm) | 16       |
|----------|----------|
| KK       | M12x1.25 |
| В        | M38x1.5  |
| B1 (mm)  | 10       |
| B2 (mm)  | 50.0     |
| B3 (mm)  | 30.0     |
| B4 (mm)  | 43       |
| С        | G1\4     |
| Ø D (mm) | 38       |
| D1 (mm)  | 46       |
| D2       | M10x1    |
| D3 (mm)  | 50       |
| E (mm)   | 29.0     |
| F (mm)   | 15.0     |
| G (mm)   | 5.0      |
| SW1 (mm) | 13       |
| SW2 (mm) | 19       |
| AM (mm)  | 24       |
| WH (mm)  | 30       |
| L (mm)   | 175      |
| L1 (mm)  | 135      |
| L2 (mm)  | 105      |
| L3 (mm)  | 54       |

| L4 (mm)                     | 22 |
|-----------------------------|----|
| L5 (mm)                     | 19 |
| L6 (mm)                     | 13 |
| L7 (mm)                     | 16 |
| Cushion stroke front spring | 20 |
| Cushion stroke rear spring  | 17 |