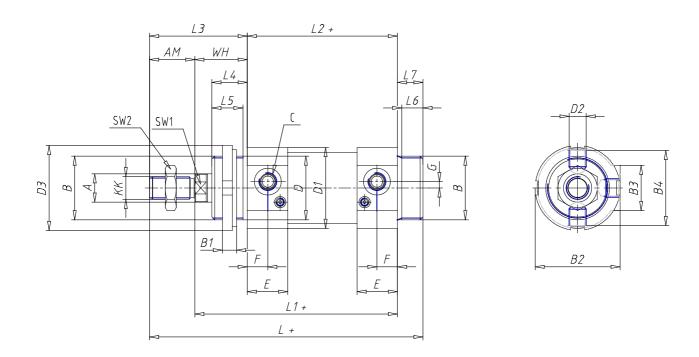

## **DIMENSIONS**

| Ø A (mm) | 16       |
|----------|----------|
| KK       | M12x1.25 |
| В        | M38x1.5  |
| B1 (mm)  | 10       |
| B2 (mm)  | 50.0     |
| B3 (mm)  | 30.0     |
| B4 (mm)  | 43       |
| С        | G1\4     |
| Ø D (mm) | 38       |
| D1 (mm)  | 46       |
| D2       | M10x1    |
| D3 (mm)  | 50       |
| E (mm)   | 29.0     |
| F (mm)   | 15.0     |
| G (mm)   | 5.0      |
| SW1 (mm) | 13       |
| SW2 (mm) | 19       |
| AM (mm)  | 24       |
| WH (mm)  | 30       |
| L (mm)   | 175      |
| L1 (mm)  | 135      |
| L2 (mm)  | 105      |
| L3 (mm)  | 54       |

| L4 (mm)                     | 22 |
|-----------------------------|----|
| L5 (mm)                     | 19 |
| L6 (mm)                     | 13 |
| L7 (mm)                     | 16 |
| Cushion stroke front spring | 20 |
| Cushion stroke rear spring  | 17 |