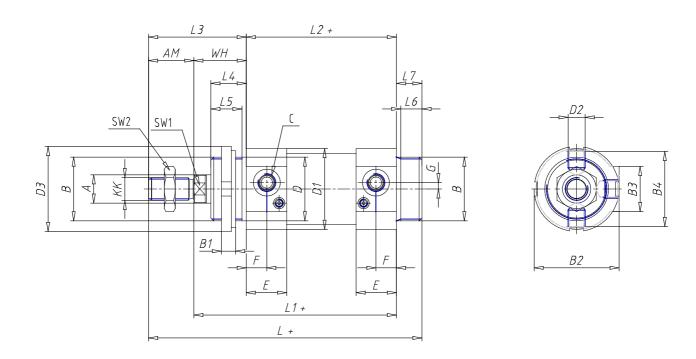

## **DIMENSIONS**

| Ø A (mm) | 16       |
|----------|----------|
| KK       | M12x1.25 |
| В        | M38x1.5  |
| B1 (mm)  | 10       |
| B2 (mm)  | 50.0     |
| B3 (mm)  | 30.0     |
| B4 (mm)  | 43       |
| С        | G1\4     |
| Ø D (mm) | 38       |
| D1 (mm)  | 46       |
| D2       | M10x1    |
| D3 (mm)  | 50       |
| E (mm)   | 29.0     |
| F (mm)   | 15.0     |
| G (mm)   | 5.0      |
| SW1 (mm) | 13       |
| SW2 (mm) | 19       |
| AM (mm)  | 24       |
| WH (mm)  | 30       |
| L (mm)   | 175      |
| L1 (mm)  | 135      |
| L2 (mm)  | 105      |
| L3 (mm)  | 54       |

| L4 (mm)                     | 22 |
|-----------------------------|----|
| L5 (mm)                     | 19 |
| L6 (mm)                     | 13 |
| L7 (mm)                     | 16 |
| Cushion stroke front spring | 20 |
| Cushion stroke rear spring  | 17 |