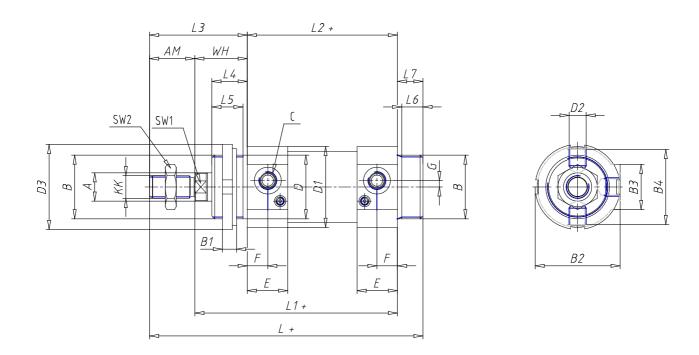

## **DIMENSIONS**

| Ø A (mm) | 16       |
|----------|----------|
| KK       | M12x1.25 |
| В        | M38x1.5  |
| B1 (mm)  | 10       |
| B2 (mm)  | 50.0     |
| B3 (mm)  | 30.0     |
| B4 (mm)  | 43       |
| С        | G1\4     |
| Ø D (mm) | 38       |
| D1 (mm)  | 46       |
| D2       | M10x1    |
| D3 (mm)  | 50       |
| E (mm)   | 29.0     |
| F (mm)   | 15.0     |
| G (mm)   | 5.0      |
| SW1 (mm) | 13       |
| SW2 (mm) | 19       |
| AM (mm)  | 24       |
| WH (mm)  | 30       |
| L (mm)   | 175      |
| L1 (mm)  | 135      |
| L2 (mm)  | 105      |
| L3 (mm)  | 54       |

| L4 (mm)                     | 22 |
|-----------------------------|----|
| L5 (mm)                     | 19 |
| L6 (mm)                     | 13 |
| L7 (mm)                     | 16 |
| Cushion stroke front spring | 20 |
| Cushion stroke rear spring  | 17 |