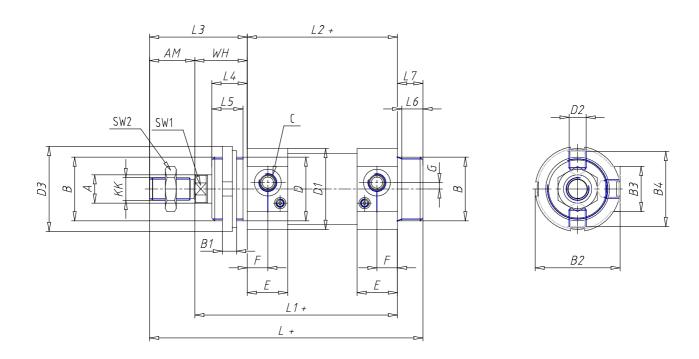

## **DIMENSIONS**

| Ø A (mm) | 16       |
|----------|----------|
| KK       | M12x1.25 |
| В        | M38x1.5  |
| B1 (mm)  | 10       |
| B2 (mm)  | 50.0     |
| B3 (mm)  | 30.0     |
| B4 (mm)  | 43       |
| С        | G1\4     |
| Ø D (mm) | 38       |
| D1 (mm)  | 46       |
| D2       | M10x1    |
| D3 (mm)  | 50       |
| E (mm)   | 29.0     |
| F (mm)   | 15.0     |
| G (mm)   | 5.0      |
| SW1 (mm) | 13       |
| SW2 (mm) | 19       |
| AM (mm)  | 24       |
| WH (mm)  | 30       |
| L (mm)   | 175      |
| L1 (mm)  | 135      |
| L2 (mm)  | 105      |
| L3 (mm)  | 54       |

| L4 (mm)                     | 22 |
|-----------------------------|----|
| L5 (mm)                     | 19 |
| L6 (mm)                     | 13 |
| L7 (mm)                     | 16 |
| Cushion stroke front spring | 20 |
| Cushion stroke rear spring  | 17 |