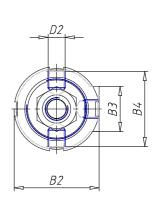

### DIMENSIONS

| Ø A (mm) | 16       |
|----------|----------|
| КК       | M12x1.25 |
| В        | M38x1.5  |
| B1 (mm)  | 10       |
| B2 (mm)  | 50.0     |
| B3 (mm)  | 30.0     |
| B4 (mm)  | 43       |
| С        | G1\4     |
| Ø D (mm) | 38       |
| D1 (mm)  | 46       |
| D2       | M10x1    |
| D3 (mm)  | 50       |
| E (mm)   | 29.0     |
| F (mm)   | 15.0     |
| G (mm)   | 5.0      |
| SW1 (mm) | 13       |
| SW2 (mm) | 19       |
| AM (mm)  | 24       |
| WH (mm)  | 30       |
| L (mm)   | 175      |
| L1 (mm)  | 135      |
| L2 (mm)  | 105      |
| L3 (mm)  | 54       |