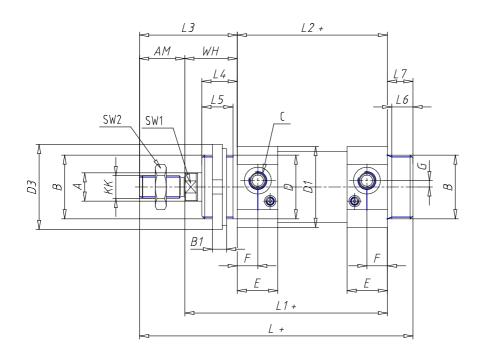

### DIMENSIONS

| Ø A (mm) | 16       |
|----------|----------|
| КК       | M12x1.25 |
| В        | M38x1.5  |
| B1 (mm)  | 10       |
| B2 (mm)  | 50.0     |
| B3 (mm)  | 30.0     |
| B4 (mm)  | 43       |
| С        | G1\4     |
| Ø D (mm) | 38       |
| D1 (mm)  | 46       |
| D2       | M10x1    |
| D3 (mm)  | 50       |
| E (mm)   | 29.0     |
| F (mm)   | 15.0     |
| G (mm)   | 5.0      |
| SW1 (mm) | 13       |
| SW2 (mm) | 19       |
| AM (mm)  | 24       |
| WH (mm)  | 30       |
| L (mm)   | 175      |
| L1 (mm)  | 135      |
| L2 (mm)  | 105      |
| L3 (mm)  | 54       |

| L4 (mm)                     | 22 |
|-----------------------------|----|
| L5 (mm)                     | 19 |
| L6 (mm)                     | 13 |
| L7 (mm)                     | 16 |
| Cushion stroke front spring | 20 |
| Cushion stroke rear spring  | 17 |