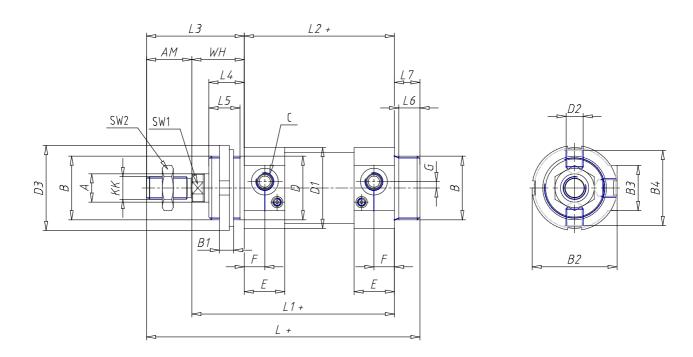

## **DIMENSIONS**

| Ø A (mm) | 16       |
|----------|----------|
| KK       | M12x1.25 |
| В        | M38x1.5  |
| B1 (mm)  | 10       |
| B2 (mm)  | 50.0     |
| B3 (mm)  | 30.0     |
| B4 (mm)  | 43       |
| С        | G1\4     |
| Ø D (mm) | 38       |
| D1 (mm)  | 46       |
| D2       | M10x1    |
| D3 (mm)  | 50       |
| E (mm)   | 29.0     |
| F (mm)   | 15.0     |
| G (mm)   | 5.0      |
| SW1 (mm) | 13       |
| SW2 (mm) | 19       |
| AM (mm)  | 24       |
| WH (mm)  | 30       |
| L (mm)   | 175      |
| L1 (mm)  | 135      |
| L2 (mm)  | 105      |
| L3 (mm)  | 54       |

| L4 (mm)                     | 22 |
|-----------------------------|----|
| L5 (mm)                     | 19 |
| L6 (mm)                     | 13 |
| L7 (mm)                     | 16 |
| Cushion stroke front spring | 20 |
| Cushion stroke rear spring  | 17 |