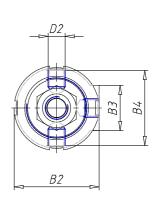

### DIMENSIONS

| Ø A (mm) | 16       |
|----------|----------|
| КК       | M12x1.25 |
| В        | M38x1.5  |
| B1 (mm)  | 10       |
| B2 (mm)  | 50.0     |
| B3 (mm)  | 30.0     |
| B4 (mm)  | 43       |
| С        | G1\4     |
| Ø D (mm) | 38       |
| D1 (mm)  | 46       |
| D2       | M10x1    |
| D3 (mm)  | 50       |
| E (mm)   | 29.0     |
| F (mm)   | 15.0     |
| G (mm)   | 5.0      |
| SW1 (mm) | 13       |
| SW2 (mm) | 19       |
| AM (mm)  | 24       |
| WH (mm)  | 30       |
| L (mm)   | 175      |
| L1 (mm)  | 135      |
| L2 (mm)  | 105      |
| L3 (mm)  | 54       |