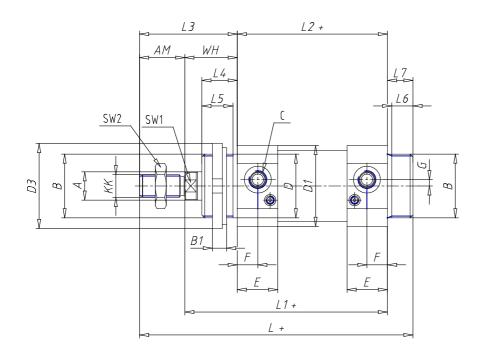

### DIMENSIONS

| Ø A (mm) | 16       |
|----------|----------|
| КК       | M12x1.25 |
| В        | M38x1.5  |
| B1 (mm)  | 10       |
| B2 (mm)  | 50.0     |
| B3 (mm)  | 30.0     |
| B4 (mm)  | 43       |
| С        | G1\4     |
| Ø D (mm) | 38       |
| D1 (mm)  | 46       |
| D2       | M10x1    |
| D3 (mm)  | 50       |
| E (mm)   | 29.0     |
| F (mm)   | 15.0     |
| G (mm)   | 5.0      |
| SW1 (mm) | 13       |
| SW2 (mm) | 19       |
| AM (mm)  | 24       |
| WH (mm)  | 30       |
| L (mm)   | 175      |
| L1 (mm)  | 135      |
| L2 (mm)  | 105      |
| L3 (mm)  | 54       |

| L4 (mm)                     | 22 |
|-----------------------------|----|
| L5 (mm)                     | 19 |
| L6 (mm)                     | 13 |
| L7 (mm)                     | 16 |
| Cushion stroke front spring | 20 |
| Cushion stroke rear spring  | 17 |