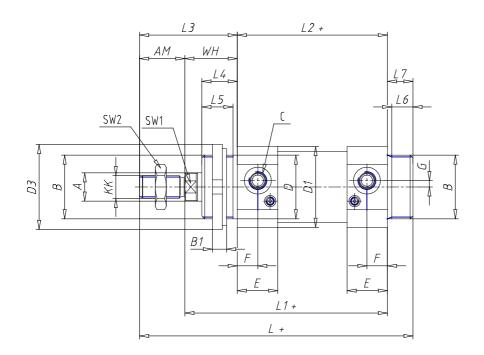

### DIMENSIONS

| Ø A (mm) | 16       |
|----------|----------|
| КК       | M12x1.25 |
| В        | M38x1.5  |
| B1 (mm)  | 10       |
| B2 (mm)  | 50.0     |
| B3 (mm)  | 30.0     |
| B4 (mm)  | 43       |
| С        | G1\4     |
| Ø D (mm) | 38       |
| D1 (mm)  | 46       |
| D2       | M10x1    |
| D3 (mm)  | 50       |
| E (mm)   | 29.0     |
| F (mm)   | 15.0     |
| G (mm)   | 5.0      |
| SW1 (mm) | 13       |
| SW2 (mm) | 19       |
| AM (mm)  | 24       |
| WH (mm)  | 30       |
| L (mm)   | 175      |
| L1 (mm)  | 135      |
| L2 (mm)  | 105      |
| L3 (mm)  | 54       |

| L4 (mm)                     | 22 |
|-----------------------------|----|
| L5 (mm)                     | 19 |
| L6 (mm)                     | 13 |
| L7 (mm)                     | 16 |
| Cushion stroke front spring | 20 |
| Cushion stroke rear spring  | 17 |