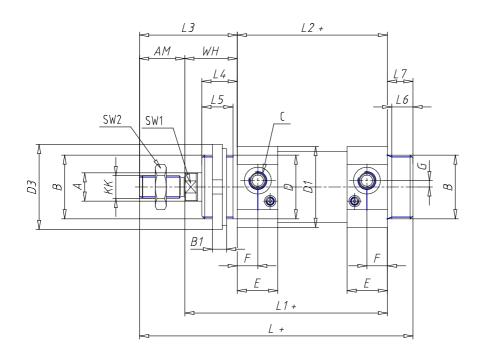

### DIMENSIONS

| Ø A (mm) | 16       |
|----------|----------|
| кк       | M12x1.25 |
| В        | M38x1.5  |
| B1 (mm)  | 10       |
| B2 (mm)  | 50.0     |
| B3 (mm)  | 30.0     |
| B4 (mm)  | 43       |
| С        | G1\4     |
| Ø D (mm) | 38       |
| D1 (mm)  | 46       |
| D2       | M10x1    |
| D3 (mm)  | 50       |
| E (mm)   | 29.0     |
| F (mm)   | 15.0     |
| G (mm)   | 5.0      |
| SW1 (mm) | 13       |
| SW2 (mm) | 19       |
| AM (mm)  | 24       |
| WH (mm)  | 30       |
| L (mm)   | 175      |
| L1 (mm)  | 135      |
| L2 (mm)  | 105      |
| L3 (mm)  | 54       |

| L4 (mm)                     | 22 |
|-----------------------------|----|
| L5 (mm)                     | 19 |
| L6 (mm)                     | 13 |
| L7 (mm)                     | 16 |
| Cushion stroke front spring | 20 |
| Cushion stroke rear spring  | 17 |