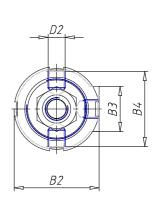

### DIMENSIONS

| Ø A (mm) | 16       |
|----------|----------|
| кк       | M12x1.25 |
| В        | M38x1.5  |
| B1 (mm)  | 10       |
| B2 (mm)  | 50.0     |
| B3 (mm)  | 30.0     |
| B4 (mm)  | 43       |
| С        | G1\4     |
| Ø D (mm) | 38       |
| D1 (mm)  | 46       |
| D2       | M10x1    |
| D3 (mm)  | 50       |
| E (mm)   | 29.0     |
| F (mm)   | 15.0     |
| G (mm)   | 5.0      |
| SW1 (mm) | 13       |
| SW2 (mm) | 19       |
| AM (mm)  | 24       |
| WH (mm)  | 30       |
| L (mm)   | 175      |
| L1 (mm)  | 135      |
| L2 (mm)  | 105      |
| L3 (mm)  | 54       |

| L4 (mm)                     | 22 |
|-----------------------------|----|
| L5 (mm)                     | 19 |
| L6 (mm)                     | 13 |
| L7 (mm)                     | 16 |
| Cushion stroke front spring | 20 |
| Cushion stroke rear spring  | 17 |