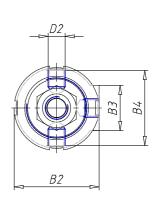

### DIMENSIONS

| ØA (mm)  | 16       |
|----------|----------|
| КК       | M12x1.25 |
| В        | M38x1.5  |
| B1 (mm)  | 10       |
| B2 (mm)  | 50.0     |
| B3 (mm)  | 30.0     |
| B4 (mm)  | 43       |
| С        | G1\4     |
| Ø D (mm) | 38       |
| D1 (mm)  | 46       |
| D2       | M10x1    |
| D3 (mm)  | 50       |
| E (mm)   | 29.0     |
| F (mm)   | 15.0     |
| G (mm)   | 5.0      |
| SW1 (mm) | 13       |
| SW2 (mm) | 19       |
| AM (mm)  | 24       |
| WH (mm)  | 30       |
| L (mm)   | 175      |
| L1 (mm)  | 135      |
| L2 (mm)  | 105      |
| L3 (mm)  | 54       |