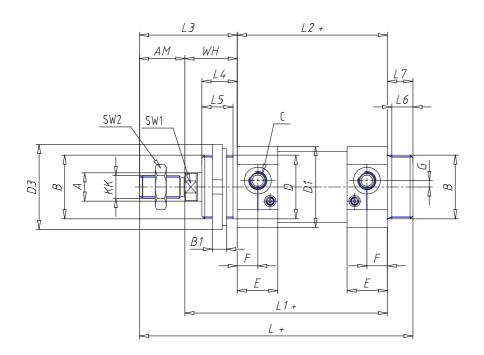

### DIMENSIONS

| ØA (mm)  | 16       |
|----------|----------|
| КК       | M12x1.25 |
| В        | M38x1.5  |
| B1 (mm)  | 10       |
| B2 (mm)  | 50.0     |
| B3 (mm)  | 30.0     |
| B4 (mm)  | 43       |
| С        | G1\4     |
| Ø D (mm) | 38       |
| D1 (mm)  | 46       |
| D2       | M10x1    |
| D3 (mm)  | 50       |
| E (mm)   | 29.0     |
| F (mm)   | 15.0     |
| G (mm)   | 5.0      |
| SW1 (mm) | 13       |
| SW2 (mm) | 19       |
| AM (mm)  | 24       |
| WH (mm)  | 30       |
| L (mm)   | 175      |
| L1 (mm)  | 135      |
| L2 (mm)  | 105      |
| L3 (mm)  | 54       |

| L4 (mm)                     | 22 |
|-----------------------------|----|
| L5 (mm)                     | 19 |
| L6 (mm)                     | 13 |
| L7 (mm)                     | 16 |
| Cushion stroke front spring | 20 |
| Cushion stroke rear spring  | 17 |