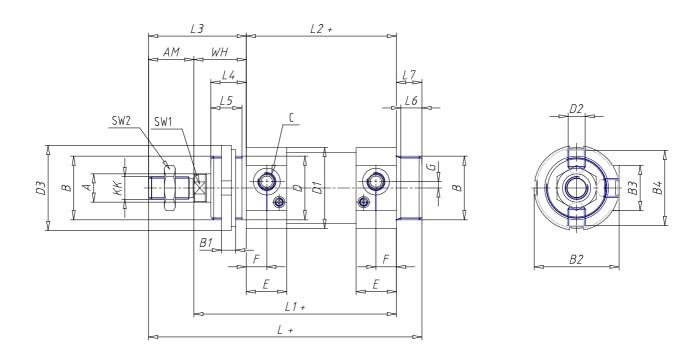

## **DIMENSIONS**

| Ø A (mm) | 20      |
|----------|---------|
| KK       | M16x1.5 |
| В        | M45x1.5 |
| B1 (mm)  | 10      |
| B2 (mm)  | 58.5    |
| B3 (mm)  | 32.0    |
| B4 (mm)  | 54      |
| С        | G1\4    |
| Ø D (mm) | 45      |
| D1 (mm)  | 57      |
| D2       | M12x1.5 |
| D3 (mm)  | 60      |
| E (mm)   | 28.5    |
| F (mm)   | 14.5    |
| G (mm)   | 4.5     |
| SW1 (mm) | 17      |
| SW2 (mm) | 24      |
| AM (mm)  | 32      |
| WH (mm)  | 37      |
| L (mm)   | 193     |
| L1 (mm)  | 143     |
| L2 (mm)  | 106     |
| L3 (mm)  | 69      |

| L4 (mm)                     | 25 |
|-----------------------------|----|
| L5 (mm)                     | 22 |
| L6 (mm)                     | 15 |
| L7 (mm)                     | 18 |
| Cushion stroke front spring | 15 |
| Cushion stroke rear spring  | 14 |