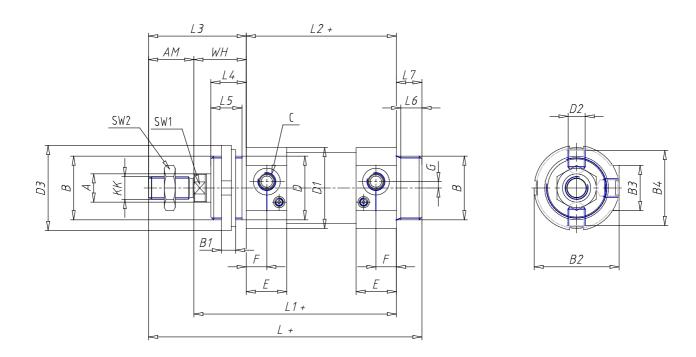

## DIMENSIONS

| Ø A (mm) | 20      |
|----------|---------|
|          |         |
| KK       | M16x1.5 |
| В        | M45x1.5 |
| B1 (mm)  | 10      |
| B2 (mm)  | 58.5    |
| B3 (mm)  | 32.0    |
| B4 (mm)  | 54      |
| С        | G1\4    |
| Ø D (mm) | 45      |
| D1 (mm)  | 57      |
| D2       | M12x1.5 |
| D3 (mm)  | 60      |
| E (mm)   | 28.5    |
| F (mm)   | 14.5    |
| G (mm)   | 4.5     |
| SW1 (mm) | 17      |
| SW2 (mm) | 24      |
| AM (mm)  | 32      |
| WH (mm)  | 37      |
| L (mm)   | 193     |
| L1 (mm)  | 143     |
| L2 (mm)  | 106     |
| L3 (mm)  | 69      |

| L4 (mm)                     | 25 |
|-----------------------------|----|
| L5 (mm)                     | 22 |
| L6 (mm)                     | 15 |
| L7 (mm)                     | 18 |
| Cushion stroke front spring | 15 |
| Cushion stroke rear spring  | 14 |