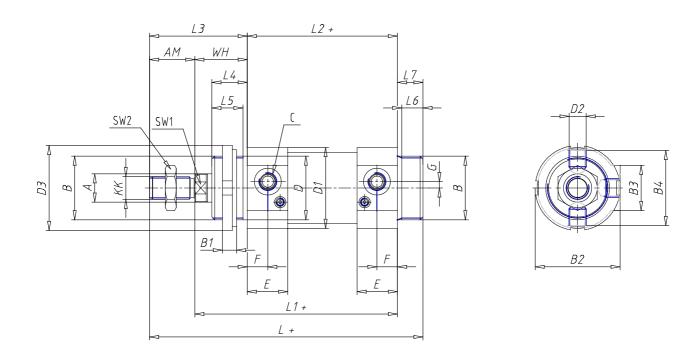

## **DIMENSIONS**

| Ø A (mm) | 20      |
|----------|---------|
| KK       | M16x1.5 |
| В        | M45x1.5 |
| B1 (mm)  | 10      |
| B2 (mm)  | 58.5    |
| B3 (mm)  | 32.0    |
| B4 (mm)  | 54      |
| С        | G1\4    |
| Ø D (mm) | 45      |
| D1 (mm)  | 57      |
| D2       | M12x1.5 |
| D3 (mm)  | 60      |
| E (mm)   | 28.5    |
| F (mm)   | 14.5    |
| G (mm)   | 4.5     |
| SW1 (mm) | 17      |
| SW2 (mm) | 24      |
| AM (mm)  | 32      |
| WH (mm)  | 37      |
| L (mm)   | 193     |
| L1 (mm)  | 143     |
| L2 (mm)  | 106     |
| L3 (mm)  | 69      |

| L4 (mm)                     | 25 |
|-----------------------------|----|
| L5 (mm)                     | 22 |
| L6 (mm)                     | 15 |
| L7 (mm)                     | 18 |
| Cushion stroke front spring | 15 |
| Cushion stroke rear spring  | 14 |