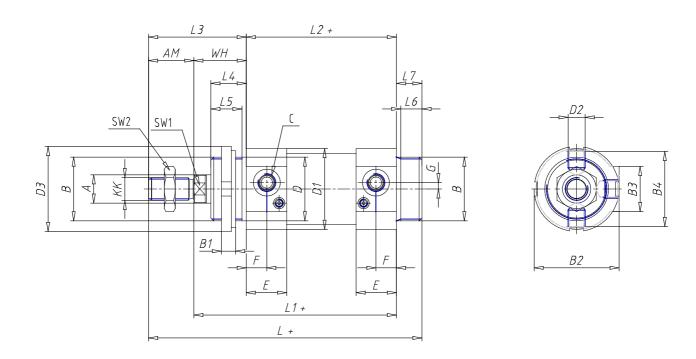

## **DIMENSIONS**

| Ø A (mm) | 20      |
|----------|---------|
| KK       | M16x1.5 |
| В        | M45x1.5 |
| B1 (mm)  | 10      |
| B2 (mm)  | 58.5    |
| B3 (mm)  | 32.0    |
| B4 (mm)  | 54      |
| С        | G1\4    |
| Ø D (mm) | 45      |
| D1 (mm)  | 57      |
| D2       | M12x1.5 |
| D3 (mm)  | 60      |
| E (mm)   | 28.5    |
| F (mm)   | 14.5    |
| G (mm)   | 4.5     |
| SW1 (mm) | 17      |
| SW2 (mm) | 24      |
| AM (mm)  | 32      |
| WH (mm)  | 37      |
| L (mm)   | 193     |
| L1 (mm)  | 143     |
| L2 (mm)  | 106     |
| L3 (mm)  | 69      |

| L4 (mm)                     | 25 |
|-----------------------------|----|
| L5 (mm)                     | 22 |
| L6 (mm)                     | 15 |
| L7 (mm)                     | 18 |
| Cushion stroke front spring | 15 |
| Cushion stroke rear spring  | 14 |