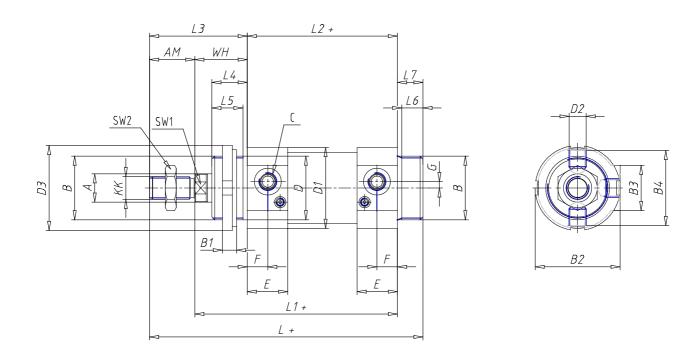

## DIMENSIONS

| Ø A (mm) | 20      |
|----------|---------|
|          |         |
| KK       | M16x1.5 |
| В        | M45x1.5 |
| B1 (mm)  | 10      |
| B2 (mm)  | 58.5    |
| B3 (mm)  | 32.0    |
| B4 (mm)  | 54      |
| С        | G1\4    |
| Ø D (mm) | 45      |
| D1 (mm)  | 57      |
| D2       | M12x1.5 |
| D3 (mm)  | 60      |
| E (mm)   | 28.5    |
| F (mm)   | 14.5    |
| G (mm)   | 4.5     |
| SW1 (mm) | 17      |
| SW2 (mm) | 24      |
| AM (mm)  | 32      |
| WH (mm)  | 37      |
| L (mm)   | 193     |
| L1 (mm)  | 143     |
| L2 (mm)  | 106     |
| L3 (mm)  | 69      |

| L4 (mm)                     | 25 |
|-----------------------------|----|
| L5 (mm)                     | 22 |
| L6 (mm)                     | 15 |
| L7 (mm)                     | 18 |
| Cushion stroke front spring | 15 |
| Cushion stroke rear spring  | 14 |