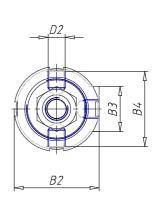

## DIMENSIONS

| Ø A (mm) | 20      |
|----------|---------|
| кк       | M16x1.5 |
| В        | M45x1.5 |
| B1 (mm)  | 10      |
| B2 (mm)  | 58.5    |
| B3 (mm)  | 32.0    |
| B4 (mm)  | 54      |
| C        | G1\4    |
| Ø D (mm) | 45      |
| D1 (mm)  | 57      |
| D2       | M12x1.5 |
| D3 (mm)  | 60      |
| E (mm)   | 28.5    |
| F (mm)   | 14.5    |
| G (mm)   | 4.5     |
| SW1 (mm) | 17      |
| SW2 (mm) | 24      |
| AM (mm)  | 32      |
| WH (mm)  | 37      |
| L (mm)   | 193     |
| L1 (mm)  | 143     |
| L2 (mm)  | 106     |
| L3 (mm)  | 69      |

| L4 (mm)                     | 25 |
|-----------------------------|----|
| L5 (mm)                     | 22 |
| L6 (mm)                     | 15 |
| L7 (mm)                     | 18 |
| Cushion stroke front spring | 15 |
| Cushion stroke rear spring  | 14 |