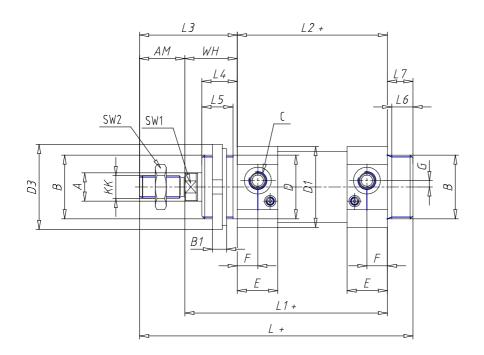

## DIMENSIONS

| Ø A (mm) | 20      |
|----------|---------|
| кк       | M16x1.5 |
| В        | M45x1.5 |
| B1 (mm)  | 10      |
| B2 (mm)  | 58.5    |
| B3 (mm)  | 32.0    |
| B4 (mm)  | 54      |
| C        | G1\4    |
| Ø D (mm) | 45      |
| D1 (mm)  | 57      |
| D2       | M12x1.5 |
| D3 (mm)  | 60      |
| E (mm)   | 28.5    |
| F (mm)   | 14.5    |
| G (mm)   | 4.5     |
| SW1 (mm) | 17      |
| SW2 (mm) | 24      |
| AM (mm)  | 32      |
| WH (mm)  | 37      |
| L (mm)   | 193     |
| L1 (mm)  | 143     |
| L2 (mm)  | 106     |
| L3 (mm)  | 69      |

| L4 (mm)                     | 25 |
|-----------------------------|----|
| L5 (mm)                     | 22 |
| L6 (mm)                     | 15 |
| L7 (mm)                     | 18 |
| Cushion stroke front spring | 15 |
| Cushion stroke rear spring  | 14 |