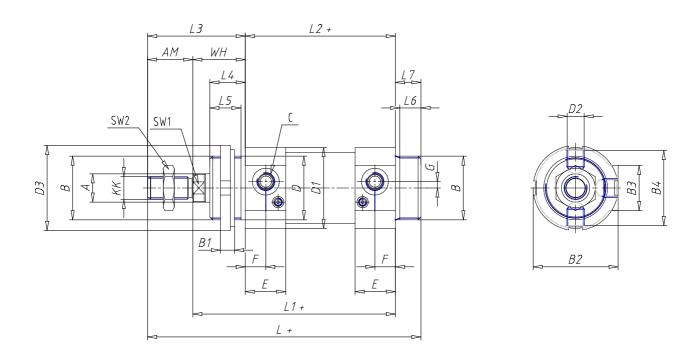

## **DIMENSIONS**

| Ø A (mm) | 20      |
|----------|---------|
| KK       | M16x1.5 |
| В        | M45x1.5 |
| B1 (mm)  | 10      |
| B2 (mm)  | 58.5    |
| B3 (mm)  | 32.0    |
| B4 (mm)  | 54      |
| С        | G1\4    |
| Ø D (mm) | 45      |
| D1 (mm)  | 57      |
| D2       | M12x1.5 |
| D3 (mm)  | 60      |
| E (mm)   | 28.5    |
| F (mm)   | 14.5    |
| G (mm)   | 4.5     |
| SW1 (mm) | 17      |
| SW2 (mm) | 24      |
| AM (mm)  | 32      |
| WH (mm)  | 37      |
| L (mm)   | 193     |
| L1 (mm)  | 143     |
| L2 (mm)  | 106     |
| L3 (mm)  | 69      |

| L4 (mm)                     | 25 |
|-----------------------------|----|
| L5 (mm)                     | 22 |
| L6 (mm)                     | 15 |
| L7 (mm)                     | 18 |
| Cushion stroke front spring | 15 |
| Cushion stroke rear spring  | 14 |