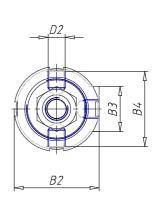

### DIMENSIONS

| Ø A (mm) | 20      |
|----------|---------|
| кк       | M16x1.5 |
| В        | M45x1.5 |
| B1 (mm)  | 10      |
| B2 (mm)  | 58.5    |
| B3 (mm)  | 32.0    |
| B4 (mm)  | 54      |
| C        | G1\4    |
| Ø D (mm) | 45      |
| D1 (mm)  | 57      |
| D2       | M12x1.5 |
| D3 (mm)  | 60      |
| E (mm)   | 28.5    |
| F (mm)   | 14.5    |
| G (mm)   | 4.5     |
| SW1 (mm) | 17      |
| SW2 (mm) | 24      |
| AM (mm)  | 32      |
| WH (mm)  | 37      |
| L (mm)   | 193     |
| L1 (mm)  | 143     |
| L2 (mm)  | 106     |
| L3 (mm)  | 69      |