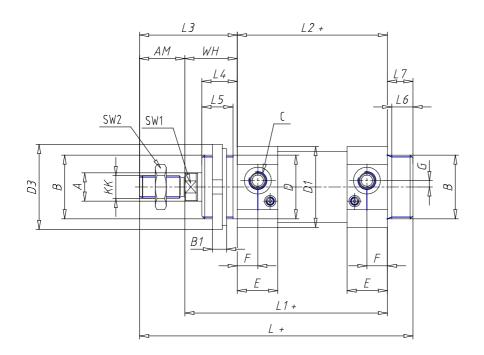

### DIMENSIONS

| Ø A (mm) | 20      |
|----------|---------|
| кк       | M16x1.5 |
| В        | M45x1.5 |
| B1 (mm)  | 10      |
| B2 (mm)  | 58.5    |
| B3 (mm)  | 32.0    |
| B4 (mm)  | 54      |
| C        | G1\4    |
| Ø D (mm) | 45      |
| D1 (mm)  | 57      |
| D2       | M12x1.5 |
| D3 (mm)  | 60      |
| E (mm)   | 28.5    |
| F (mm)   | 14.5    |
| G (mm)   | 4.5     |
| SW1 (mm) | 17      |
| SW2 (mm) | 24      |
| AM (mm)  | 32      |
| WH (mm)  | 37      |
| L (mm)   | 193     |
| L1 (mm)  | 143     |
| L2 (mm)  | 106     |
| L3 (mm)  | 69      |

| L4 (mm)                     | 25 |
|-----------------------------|----|
| L5 (mm)                     | 22 |
| L6 (mm)                     | 15 |
| L7 (mm)                     | 18 |
| Cushion stroke front spring | 15 |
| Cushion stroke rear spring  | 14 |