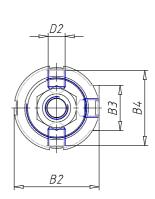

### DIMENSIONS

| Ø A (mm) | 20      |
|----------|---------|
| ĸĸ       | M16x1.5 |
| В        | M45x1.5 |
| B1 (mm)  | 10      |
| B2 (mm)  | 58.5    |
| B3 (mm)  | 32.0    |
| B4 (mm)  | 54      |
| С        | G1\4    |
| Ø D (mm) | 45      |
| D1 (mm)  | 57      |
| D2       | M12x1.5 |
| D3 (mm)  | 60      |
| E (mm)   | 28.5    |
| F (mm)   | 14.5    |
| G (mm)   | 4.5     |
| SW1 (mm) | 17      |
| SW2 (mm) | 24      |
| AM (mm)  | 32      |
| WH (mm)  | 37      |
| L (mm)   | 193     |
| L1 (mm)  | 143     |
| L2 (mm)  | 106     |
| L3 (mm)  | 69      |