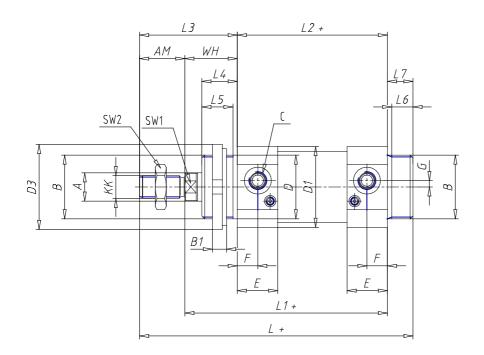

### DIMENSIONS

| Ø A (mm) | 20      |
|----------|---------|
| ĸĸ       | M16x1.5 |
| В        | M45x1.5 |
| B1 (mm)  | 10      |
| B2 (mm)  | 58.5    |
| B3 (mm)  | 32.0    |
| B4 (mm)  | 54      |
| С        | G1\4    |
| Ø D (mm) | 45      |
| D1 (mm)  | 57      |
| D2       | M12x1.5 |
| D3 (mm)  | 60      |
| E (mm)   | 28.5    |
| F (mm)   | 14.5    |
| G (mm)   | 4.5     |
| SW1 (mm) | 17      |
| SW2 (mm) | 24      |
| AM (mm)  | 32      |
| WH (mm)  | 37      |
| L (mm)   | 193     |
| L1 (mm)  | 143     |
| L2 (mm)  | 106     |
| L3 (mm)  | 69      |

| L4 (mm)                     | 25 |
|-----------------------------|----|
| L5 (mm)                     | 22 |
| L6 (mm)                     | 15 |
| L7 (mm)                     | 18 |
| Cushion stroke front spring | 15 |
| Cushion stroke rear spring  | 14 |