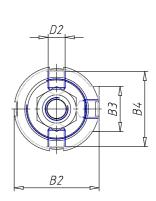

## DIMENSIONS

| Ø A (mm) | 20      |
|----------|---------|
| кк       | M16x1.5 |
| В        | M45x1.5 |
| B1 (mm)  | 10      |
| B2 (mm)  | 58.5    |
| B3 (mm)  | 32.0    |
| B4 (mm)  | 54      |
| C        | G1\4    |
| Ø D (mm) | 45      |
| D1 (mm)  | 57      |
| D2       | M12x1.5 |
| D3 (mm)  | 60      |
| E (mm)   | 28.5    |
| F (mm)   | 14.5    |
| G (mm)   | 4.5     |
| SW1 (mm) | 17      |
| SW2 (mm) | 24      |
| AM (mm)  | 32      |
| WH (mm)  | 37      |
| L (mm)   | 193     |
| L1 (mm)  | 143     |
| L2 (mm)  | 106     |
| L3 (mm)  | 69      |