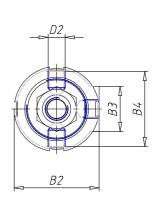

### DIMENSIONS

|          | 20      |  |
|----------|---------|--|
| Ø A (mm) | 20      |  |
| кк       | M16x1.5 |  |
| В        | M45x1.5 |  |
| B1 (mm)  | 10      |  |
| B2 (mm)  | 58.5    |  |
| B3 (mm)  | 32.0    |  |
| B4 (mm)  | 54      |  |
| С        | G1\4    |  |
| Ø D (mm) | 45      |  |
| D1 (mm)  | 57      |  |
| D2       | M12x1.5 |  |
| D3 (mm)  | 60      |  |
| E (mm)   | 28.5    |  |
| F (mm)   | 14.5    |  |
| G (mm)   | 4.5     |  |
| SW1 (mm) | 17      |  |
| SW2 (mm) | 24      |  |
| AM (mm)  | 32      |  |
| WH (mm)  | 37      |  |
| L (mm)   | 193     |  |
| L1 (mm)  | 143     |  |
| L2 (mm)  | 106     |  |
| L3 (mm)  | 69      |  |

| L4 (mm)                     | 25 |
|-----------------------------|----|
| L5 (mm)                     | 22 |
| L6 (mm)                     | 15 |
| L7 (mm)                     | 18 |
| Cushion stroke front spring | 15 |
| Cushion stroke rear spring  | 14 |