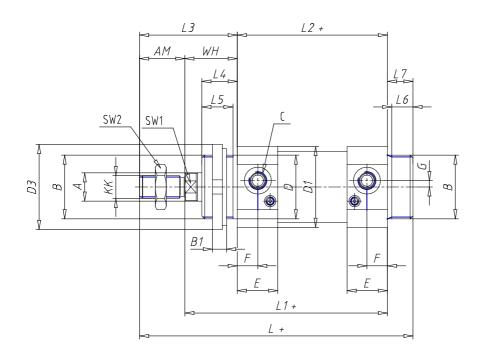

### DIMENSIONS

|          | 20      |  |
|----------|---------|--|
| Ø A (mm) | 20      |  |
| кк       | M16x1.5 |  |
| В        | M45x1.5 |  |
| B1 (mm)  | 10      |  |
| B2 (mm)  | 58.5    |  |
| B3 (mm)  | 32.0    |  |
| B4 (mm)  | 54      |  |
| С        | G1\4    |  |
| Ø D (mm) | 45      |  |
| D1 (mm)  | 57      |  |
| D2       | M12x1.5 |  |
| D3 (mm)  | 60      |  |
| E (mm)   | 28.5    |  |
| F (mm)   | 14.5    |  |
| G (mm)   | 4.5     |  |
| SW1 (mm) | 17      |  |
| SW2 (mm) | 24      |  |
| AM (mm)  | 32      |  |
| WH (mm)  | 37      |  |
| L (mm)   | 193     |  |
| L1 (mm)  | 143     |  |
| L2 (mm)  | 106     |  |
| L3 (mm)  | 69      |  |

| L4 (mm)                     | 25 |
|-----------------------------|----|
| L5 (mm)                     | 22 |
| L6 (mm)                     | 15 |
| L7 (mm)                     | 18 |
| Cushion stroke front spring | 15 |
| Cushion stroke rear spring  | 14 |