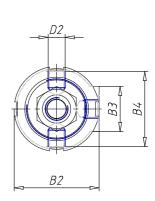

### DIMENSIONS

| Ø A (mm) | 20      |
|----------|---------|
| ĸĸ       | M16x1.5 |
| В        | M45x1.5 |
| B1 (mm)  | 10      |
| B2 (mm)  | 58.5    |
| B3 (mm)  | 32.0    |
| B4 (mm)  | 54      |
| С        | G1\4    |
| Ø D (mm) | 45      |
| D1 (mm)  | 57      |
| D2       | M12x1.5 |
| D3 (mm)  | 60      |
| E (mm)   | 28.5    |
| F (mm)   | 14.5    |
| G (mm)   | 4.5     |
| SW1 (mm) | 17      |
| SW2 (mm) | 24      |
| AM (mm)  | 32      |
| WH (mm)  | 37      |
| L (mm)   | 193     |
| L1 (mm)  | 143     |
| L2 (mm)  | 106     |
| L3 (mm)  | 69      |