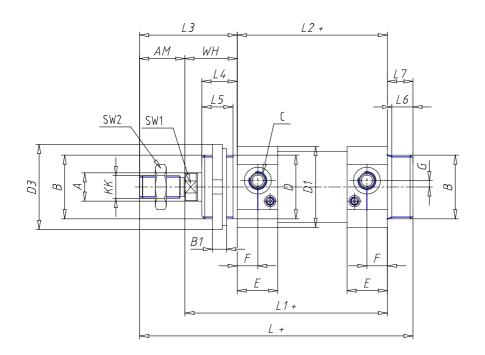

### DIMENSIONS

| Ø A (mm) | 20      |
|----------|---------|
| ĸĸ       | M16x1.5 |
| В        | M45x1.5 |
| B1 (mm)  | 10      |
| B2 (mm)  | 58.5    |
| B3 (mm)  | 32.0    |
| B4 (mm)  | 54      |
| С        | G1\4    |
| Ø D (mm) | 45      |
| D1 (mm)  | 57      |
| D2       | M12x1.5 |
| D3 (mm)  | 60      |
| E (mm)   | 28.5    |
| F (mm)   | 14.5    |
| G (mm)   | 4.5     |
| SW1 (mm) | 17      |
| SW2 (mm) | 24      |
| AM (mm)  | 32      |
| WH (mm)  | 37      |
| L (mm)   | 193     |
| L1 (mm)  | 143     |
| L2 (mm)  | 106     |
| L3 (mm)  | 69      |

| L4 (mm)                     | 25 |
|-----------------------------|----|
| L5 (mm)                     | 22 |
| L6 (mm)                     | 15 |
| L7 (mm)                     | 18 |
| Cushion stroke front spring | 15 |
| Cushion stroke rear spring  | 14 |