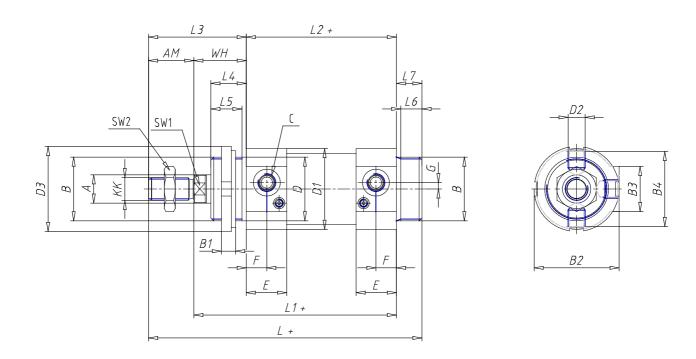

## DIMENSIONS

| Ø A (mm) | 20      |
|----------|---------|
|          |         |
| KK       | M16x1.5 |
| В        | M45x1.5 |
| B1 (mm)  | 10      |
| B2 (mm)  | 58.5    |
| B3 (mm)  | 32.0    |
| B4 (mm)  | 54      |
| С        | G1\4    |
| Ø D (mm) | 45      |
| D1 (mm)  | 57      |
| D2       | M12x1.5 |
| D3 (mm)  | 60      |
| E (mm)   | 28.5    |
| F (mm)   | 14.5    |
| G (mm)   | 4.5     |
| SW1 (mm) | 17      |
| SW2 (mm) | 24      |
| AM (mm)  | 32      |
| WH (mm)  | 37      |
| L (mm)   | 193     |
| L1 (mm)  | 143     |
| L2 (mm)  | 106     |
| L3 (mm)  | 69      |

| L4 (mm)                     | 25 |
|-----------------------------|----|
| L5 (mm)                     | 22 |
| L6 (mm)                     | 15 |
| L7 (mm)                     | 18 |
| Cushion stroke front spring | 15 |
| Cushion stroke rear spring  | 14 |