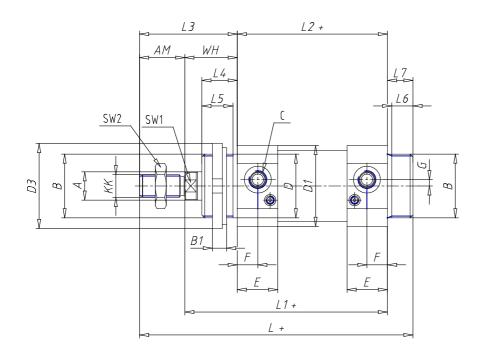

### DIMENSIONS

| Ø A (mm) | 20      |
|----------|---------|
| ĸĸ       | M16x1.5 |
| В        | M45x1.5 |
| B1 (mm)  | 10      |
| B2 (mm)  | 58.5    |
| B3 (mm)  | 32.0    |
| B4 (mm)  | 54      |
| С        | G1\4    |
| Ø D (mm) | 45      |
| D1 (mm)  | 57      |
| D2       | M12x1.5 |
| D3 (mm)  | 60      |
| E (mm)   | 28.5    |
| F (mm)   | 14.5    |
| G (mm)   | 4.5     |
| SW1 (mm) | 17      |
| SW2 (mm) | 24      |
| AM (mm)  | 32      |
| WH (mm)  | 37      |
| L (mm)   | 193     |
| L1 (mm)  | 143     |
| L2 (mm)  | 106     |
| L3 (mm)  | 69      |

| L4 (mm)                     | 25 |
|-----------------------------|----|
| L5 (mm)                     | 22 |
| L6 (mm)                     | 15 |
| L7 (mm)                     | 18 |
| Cushion stroke front spring | 15 |
| Cushion stroke rear spring  | 14 |