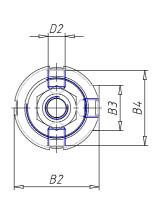

### DIMENSIONS

| Ø A (mm) | 20      |
|----------|---------|
| ĸĸ       | M16x1.5 |
| В        | M45x1.5 |
| B1 (mm)  | 10      |
| B2 (mm)  | 58.5    |
| B3 (mm)  | 32.0    |
| B4 (mm)  | 54      |
| С        | G1\4    |
| Ø D (mm) | 45      |
| D1 (mm)  | 57      |
| D2       | M12x1.5 |
| D3 (mm)  | 60      |
| E (mm)   | 28.5    |
| F (mm)   | 14.5    |
| G (mm)   | 4.5     |
| SW1 (mm) | 17      |
| SW2 (mm) | 24      |
| AM (mm)  | 32      |
| WH (mm)  | 37      |
| L (mm)   | 193     |
| L1 (mm)  | 143     |
| L2 (mm)  | 106     |
| L3 (mm)  | 69      |