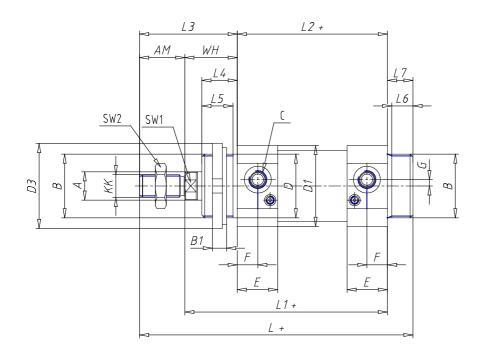

### DIMENSIONS

|          | 20      |
|----------|---------|
| Ø A (mm) | 20      |
| кк       | M16x1.5 |
| В        | M45x1.5 |
| B1 (mm)  | 10      |
| B2 (mm)  | 58.5    |
| B3 (mm)  | 32.0    |
| B4 (mm)  | 54      |
| С        | G1\4    |
| Ø D (mm) | 45      |
| D1 (mm)  | 57      |
| D2       | M12x1.5 |
| D3 (mm)  | 60      |
| E (mm)   | 28.5    |
| F (mm)   | 14.5    |
| G (mm)   | 4.5     |
| SW1 (mm) | 17      |
| SW2 (mm) | 24      |
| AM (mm)  | 32      |
| WH (mm)  | 37      |
| L (mm)   | 193     |
| L1 (mm)  | 143     |
| L2 (mm)  | 106     |
| L3 (mm)  | 69      |

| L4 (mm)                     | 25 |
|-----------------------------|----|
| L5 (mm)                     | 22 |
| L6 (mm)                     | 15 |
| L7 (mm)                     | 18 |
| Cushion stroke front spring | 15 |
| Cushion stroke rear spring  | 14 |