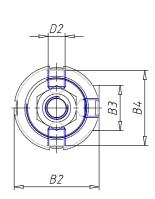

### DIMENSIONS

|          | 20      |
|----------|---------|
| Ø A (mm) | 20      |
| кк       | M16x1.5 |
| В        | M45x1.5 |
| B1 (mm)  | 10      |
| B2 (mm)  | 58.5    |
| B3 (mm)  | 32.0    |
| B4 (mm)  | 54      |
| С        | G1\4    |
| Ø D (mm) | 45      |
| D1 (mm)  | 57      |
| D2       | M12x1.5 |
| D3 (mm)  | 60      |
| E (mm)   | 28.5    |
| F (mm)   | 14.5    |
| G (mm)   | 4.5     |
| SW1 (mm) | 17      |
| SW2 (mm) | 24      |
| AM (mm)  | 32      |
| WH (mm)  | 37      |
| L (mm)   | 193     |
| L1 (mm)  | 143     |
| L2 (mm)  | 106     |
| L3 (mm)  | 69      |