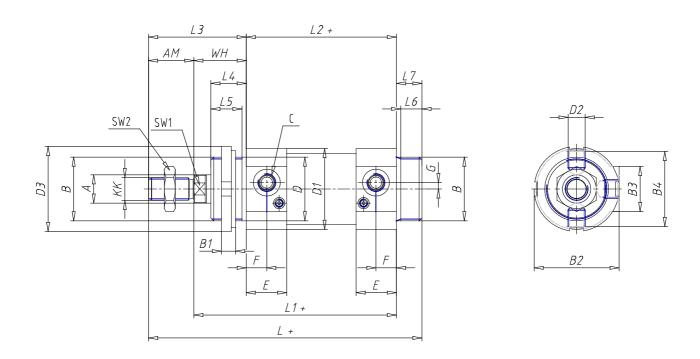

## **DIMENSIONS**

| Ø A (mm) | 20      |
|----------|---------|
| KK       | M16x1.5 |
| В        | M45x1.5 |
| B1 (mm)  | 10      |
| B2 (mm)  | 58.5    |
| B3 (mm)  | 32.0    |
| B4 (mm)  | 54      |
| С        | G1\4    |
| Ø D (mm) | 45      |
| D1 (mm)  | 57      |
| D2       | M12x1.5 |
| D3 (mm)  | 60      |
| E (mm)   | 28.5    |
| F (mm)   | 14.5    |
| G (mm)   | 4.5     |
| SW1 (mm) | 17      |
| SW2 (mm) | 24      |
| AM (mm)  | 32      |
| WH (mm)  | 37      |
| L (mm)   | 193     |
| L1 (mm)  | 143     |
| L2 (mm)  | 106     |
| L3 (mm)  | 69      |

| L4 (mm)                     | 25 |
|-----------------------------|----|
| L5 (mm)                     | 22 |
| L6 (mm)                     | 15 |
| L7 (mm)                     | 18 |
| Cushion stroke front spring | 15 |
| Cushion stroke rear spring  | 14 |