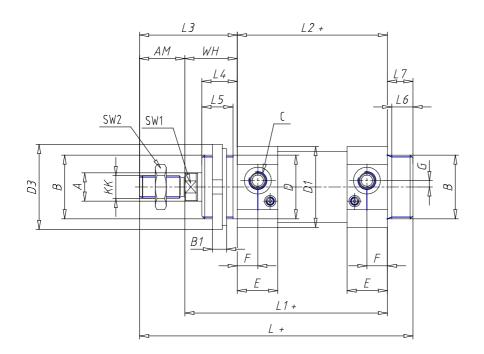

### DIMENSIONS

| ØA (mm)  | 20      |
|----------|---------|
| KK       | M16x1.5 |
| В        | M45x1.5 |
| B1 (mm)  | 10      |
| B2 (mm)  | 58.5    |
| B3 (mm)  | 32.0    |
| B4 (mm)  | 54      |
| C        | G1\4    |
| Ø D (mm) | 45      |
| D1 (mm)  | 57      |
| D2       | M12x1.5 |
| D3 (mm)  | 60      |
| E (mm)   | 28.5    |
| F (mm)   | 14.5    |
| G (mm)   | 4.5     |
| SW1 (mm) | 17      |
| SW2 (mm) | 24      |
| AM (mm)  | 32      |
| WH (mm)  | 37      |
| L (mm)   | 193     |
| L1 (mm)  | 143     |
| L2 (mm)  | 106     |
| L3 (mm)  | 69      |

| L4 (mm)                     | 25 |
|-----------------------------|----|
| L5 (mm)                     | 22 |
| L6 (mm)                     | 15 |
| L7 (mm)                     | 18 |
| Cushion stroke front spring | 15 |
| Cushion stroke rear spring  | 14 |