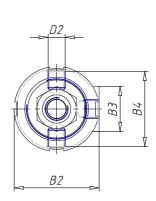

### DIMENSIONS

| ØA (mm)  | 20      |
|----------|---------|
| KK       | M16x1.5 |
| В        | M45x1.5 |
| B1 (mm)  | 10      |
| B2 (mm)  | 58.5    |
| B3 (mm)  | 32.0    |
| B4 (mm)  | 54      |
| C        | G1\4    |
| Ø D (mm) | 45      |
| D1 (mm)  | 57      |
| D2       | M12x1.5 |
| D3 (mm)  | 60      |
| E (mm)   | 28.5    |
| F (mm)   | 14.5    |
| G (mm)   | 4.5     |
| SW1 (mm) | 17      |
| SW2 (mm) | 24      |
| AM (mm)  | 32      |
| WH (mm)  | 37      |
| L (mm)   | 193     |
| L1 (mm)  | 143     |
| L2 (mm)  | 106     |
| L3 (mm)  | 69      |

| L4 (mm)                     | 25 |
|-----------------------------|----|
| L5 (mm)                     | 22 |
| L6 (mm)                     | 15 |
| L7 (mm)                     | 18 |
| Cushion stroke front spring | 15 |
| Cushion stroke rear spring  | 14 |