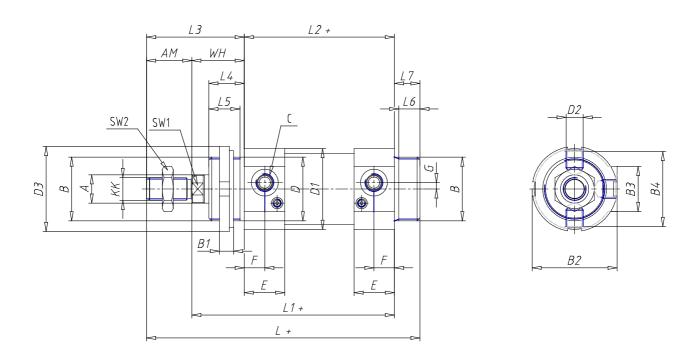

## **DIMENSIONS**

| Ø A (mm) | 20      |
|----------|---------|
| KK       | M16x1.5 |
| В        | M45x1.5 |
| B1 (mm)  | 10      |
| B2 (mm)  | 58.5    |
| B3 (mm)  | 32.0    |
| B4 (mm)  | 54      |
| С        | G1\4    |
| Ø D (mm) | 45      |
| D1 (mm)  | 57      |
| D2       | M12x1.5 |
| D3 (mm)  | 60      |
| E (mm)   | 28.5    |
| F (mm)   | 14.5    |
| G (mm)   | 4.5     |
| SW1 (mm) | 17      |
| SW2 (mm) | 24      |
| AM (mm)  | 32      |
| WH (mm)  | 37      |
| L (mm)   | 193     |
| L1 (mm)  | 143     |
| L2 (mm)  | 106     |
| L3 (mm)  | 69      |

| L4 (mm)                     | 25 |
|-----------------------------|----|
| L5 (mm)                     | 22 |
| L6 (mm)                     | 15 |
| L7 (mm)                     | 18 |
| Cushion stroke front spring | 15 |
| Cushion stroke rear spring  | 14 |