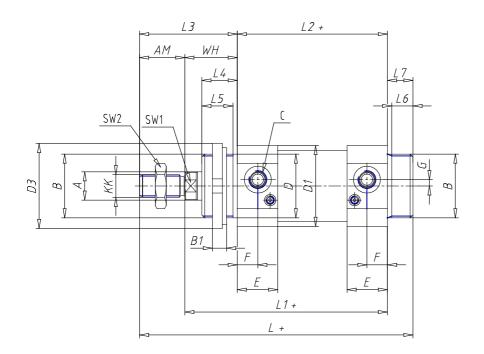

### DIMENSIONS

|          | 20      |
|----------|---------|
| Ø A (mm) | 20      |
| кк       | M16x1.5 |
| В        | M45x1.5 |
| B1 (mm)  | 10      |
| B2 (mm)  | 58.5    |
| B3 (mm)  | 32.0    |
| B4 (mm)  | 54      |
| С        | G1\4    |
| Ø D (mm) | 45      |
| D1 (mm)  | 57      |
| D2       | M12x1.5 |
| D3 (mm)  | 60      |
| E (mm)   | 28.5    |
| F (mm)   | 14.5    |
| G (mm)   | 4.5     |
| SW1 (mm) | 17      |
| SW2 (mm) | 24      |
| AM (mm)  | 32      |
| WH (mm)  | 37      |
| L (mm)   | 193     |
| L1 (mm)  | 143     |
| L2 (mm)  | 106     |
| L3 (mm)  | 69      |

| L4 (mm)                     | 25 |
|-----------------------------|----|
| L5 (mm)                     | 22 |
| L6 (mm)                     | 15 |
| L7 (mm)                     | 18 |
| Cushion stroke front spring | 15 |
| Cushion stroke rear spring  | 14 |