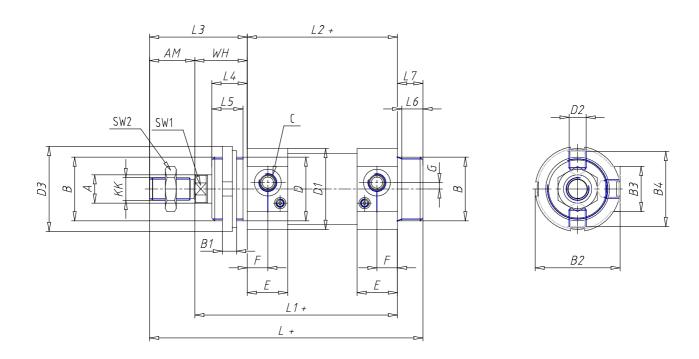

## **DIMENSIONS**

| Ø A (mm) | 20      |
|----------|---------|
| KK       | M16x1.5 |
| В        | M45x1.5 |
| B1 (mm)  | 10      |
| B2 (mm)  | 58.5    |
| B3 (mm)  | 32.0    |
| B4 (mm)  | 54      |
| С        | G1\4    |
| Ø D (mm) | 45      |
| D1 (mm)  | 57      |
| D2       | M12x1.5 |
| D3 (mm)  | 60      |
| E (mm)   | 28.5    |
| F (mm)   | 14.5    |
| G (mm)   | 4.5     |
| SW1 (mm) | 17      |
| SW2 (mm) | 24      |
| AM (mm)  | 32      |
| WH (mm)  | 37      |
| L (mm)   | 193     |
| L1 (mm)  | 143     |
| L2 (mm)  | 106     |
| L3 (mm)  | 69      |

| L4 (mm)                     | 25 |
|-----------------------------|----|
| L5 (mm)                     | 22 |
| L6 (mm)                     | 15 |
| L7 (mm)                     | 18 |
| Cushion stroke front spring | 15 |
| Cushion stroke rear spring  | 14 |