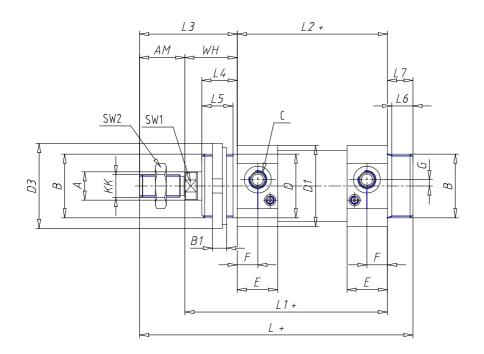

### DIMENSIONS

| ØA (mm)  | 20      |
|----------|---------|
| KK       | M16x1.5 |
| В        | M45x1.5 |
| B1 (mm)  | 10      |
| B2 (mm)  | 58.5    |
| B3 (mm)  | 32.0    |
| B4 (mm)  | 54      |
| C        | G1\4    |
| Ø D (mm) | 45      |
| D1 (mm)  | 57      |
| D2       | M12x1.5 |
| D3 (mm)  | 60      |
| E (mm)   | 28.5    |
| F (mm)   | 14.5    |
| G (mm)   | 4.5     |
| SW1 (mm) | 17      |
| SW2 (mm) | 24      |
| AM (mm)  | 32      |
| WH (mm)  | 37      |
| L (mm)   | 193     |
| L1 (mm)  | 143     |
| L2 (mm)  | 106     |
| L3 (mm)  | 69      |

| L4 (mm)                     | 25 |
|-----------------------------|----|
| L5 (mm)                     | 22 |
| L6 (mm)                     | 15 |
| L7 (mm)                     | 18 |
| Cushion stroke front spring | 15 |
| Cushion stroke rear spring  | 14 |