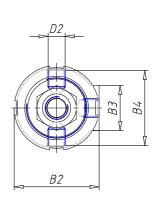

### DIMENSIONS

| ØA (mm)  | 20      |
|----------|---------|
| KK       | M16x1.5 |
| В        | M45x1.5 |
| B1 (mm)  | 10      |
| B2 (mm)  | 58.5    |
| B3 (mm)  | 32.0    |
| B4 (mm)  | 54      |
| C        | G1\4    |
| Ø D (mm) | 45      |
| D1 (mm)  | 57      |
| D2       | M12x1.5 |
| D3 (mm)  | 60      |
| E (mm)   | 28.5    |
| F (mm)   | 14.5    |
| G (mm)   | 4.5     |
| SW1 (mm) | 17      |
| SW2 (mm) | 24      |
| AM (mm)  | 32      |
| WH (mm)  | 37      |
| L (mm)   | 193     |
| L1 (mm)  | 143     |
| L2 (mm)  | 106     |
| L3 (mm)  | 69      |

| L4 (mm)                     | 25 |
|-----------------------------|----|
| L5 (mm)                     | 22 |
| L6 (mm)                     | 15 |
| L7 (mm)                     | 18 |
| Cushion stroke front spring | 15 |
| Cushion stroke rear spring  | 14 |