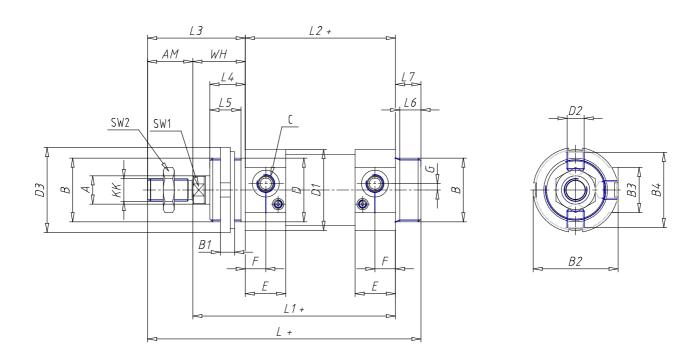

## **DIMENSIONS**

| Ø A (mm) | 20      |
|----------|---------|
| KK       | M16x1.5 |
| В        | M45x1.5 |
| B1 (mm)  | 10      |
| B2 (mm)  | 58.5    |
| B3 (mm)  | 32.0    |
| B4 (mm)  | 54      |
| С        | G1\4    |
| Ø D (mm) | 45      |
| D1 (mm)  | 57      |
| D2       | M12x1.5 |
| D3 (mm)  | 60      |
| E (mm)   | 28.5    |
| F (mm)   | 14.5    |
| G (mm)   | 4.5     |
| SW1 (mm) | 17      |
| SW2 (mm) | 24      |
| AM (mm)  | 32      |
| WH (mm)  | 37      |
| L (mm)   | 193     |
| L1 (mm)  | 143     |
| L2 (mm)  | 106     |
| L3 (mm)  | 69      |

| L4 (mm)                     | 25 |
|-----------------------------|----|
| L5 (mm)                     | 22 |
| L6 (mm)                     | 15 |
| L7 (mm)                     | 18 |
| Cushion stroke front spring | 15 |
| Cushion stroke rear spring  | 14 |