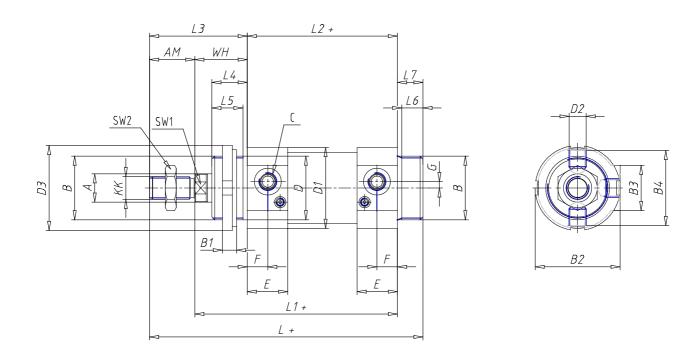

## **DIMENSIONS**

| Ø A (mm) | 20      |
|----------|---------|
| KK       | M16x1.5 |
| В        | M45x1.5 |
| B1 (mm)  | 10      |
| B2 (mm)  | 70.5    |
| B3 (mm)  | 46.5    |
| B4 (mm)  | 66      |
| С        | G3\8    |
| Ø D (mm) | 45      |
| D1 (mm)  | 70      |
| D2       | M14x1.5 |
| D3 (mm)  | 60      |
| E (mm)   | 35.0    |
| F (mm)   | 15.5    |
| G (mm)   | 7.0     |
| SW1 (mm) | 17      |
| SW2 (mm) | 24      |
| AM (mm)  | 32      |
| WH (mm)  | 37      |
| L (mm)   | 208     |
| L1 (mm)  | 158     |
| L2 (mm)  | 121     |
| L3 (mm)  | 69      |

| L4 (mm)                     | 25 |
|-----------------------------|----|
| L5 (mm)                     | 22 |
| L6 (mm)                     | 15 |
| L7 (mm)                     | 18 |
| Cushion stroke front spring | 17 |
| Cushion stroke rear spring  | 16 |