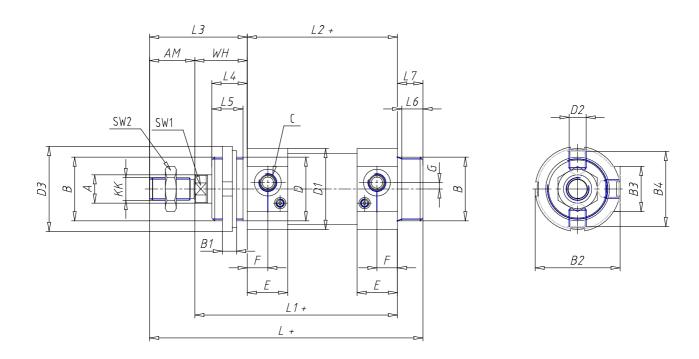

## **DIMENSIONS**

| Ø A (mm) | 20      |
|----------|---------|
| KK       | M16x1.5 |
| В        | M45x1.5 |
| B1 (mm)  | 10      |
| B2 (mm)  | 70.5    |
| B3 (mm)  | 46.5    |
| B4 (mm)  | 66      |
| С        | G3\8    |
| Ø D (mm) | 45      |
| D1 (mm)  | 70      |
| D2       | M14x1.5 |
| D3 (mm)  | 60      |
| E (mm)   | 35.0    |
| F (mm)   | 15.5    |
| G (mm)   | 7.0     |
| SW1 (mm) | 17      |
| SW2 (mm) | 24      |
| AM (mm)  | 32      |
| WH (mm)  | 37      |
| L (mm)   | 208     |
| L1 (mm)  | 158     |
| L2 (mm)  | 121     |
| L3 (mm)  | 69      |

| L4 (mm)                     | 25 |
|-----------------------------|----|
| L5 (mm)                     | 22 |
| L6 (mm)                     | 15 |
| L7 (mm)                     | 18 |
| Cushion stroke front spring | 17 |
| Cushion stroke rear spring  | 16 |