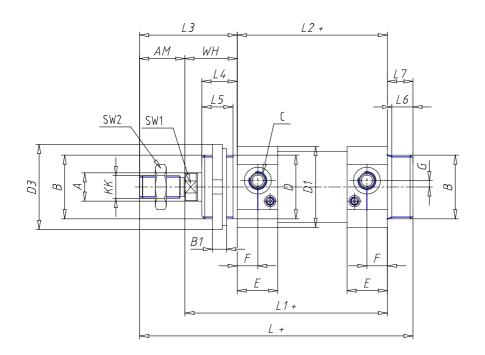

### DIMENSIONS

| $(A \land (mm))$ | 20      |
|------------------|---------|
| Ø A (mm)         |         |
| кк               | M16x1.5 |
| В                | M45x1.5 |
| B1 (mm)          | 10      |
| B2 (mm)          | 70.5    |
| B3 (mm)          | 46.5    |
| B4 (mm)          | 66      |
| С                | G3\8    |
| Ø D (mm)         | 45      |
| D1 (mm)          | 70      |
| D2               | M14x1.5 |
| D3 (mm)          | 60      |
| E (mm)           | 35.0    |
| F (mm)           | 15.5    |
| G (mm)           | 7.0     |
| SW1 (mm)         | 17      |
| SW2 (mm)         | 24      |
| AM (mm)          | 32      |
| WH (mm)          | 37      |
| L (mm)           | 208     |
| L1 (mm)          | 158     |
| L2 (mm)          | 121     |
| L3 (mm)          | 69      |

| L4 (mm)                     | 25 |
|-----------------------------|----|
| L5 (mm)                     | 22 |
| L6 (mm)                     | 15 |
| L7 (mm)                     | 18 |
| Cushion stroke front spring | 17 |
| Cushion stroke rear spring  | 16 |