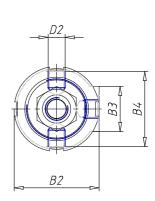

### DIMENSIONS

| $(A \land (mm))$ | 20      |
|------------------|---------|
| Ø A (mm)         |         |
| кк               | M16x1.5 |
| В                | M45x1.5 |
| B1 (mm)          | 10      |
| B2 (mm)          | 70.5    |
| B3 (mm)          | 46.5    |
| B4 (mm)          | 66      |
| С                | G3\8    |
| Ø D (mm)         | 45      |
| D1 (mm)          | 70      |
| D2               | M14x1.5 |
| D3 (mm)          | 60      |
| E (mm)           | 35.0    |
| F (mm)           | 15.5    |
| G (mm)           | 7.0     |
| SW1 (mm)         | 17      |
| SW2 (mm)         | 24      |
| AM (mm)          | 32      |
| WH (mm)          | 37      |
| L (mm)           | 208     |
| L1 (mm)          | 158     |
| L2 (mm)          | 121     |
| L3 (mm)          | 69      |

| L4 (mm)                     | 25 |
|-----------------------------|----|
| L5 (mm)                     | 22 |
| L6 (mm)                     | 15 |
| L7 (mm)                     | 18 |
| Cushion stroke front spring | 17 |
| Cushion stroke rear spring  | 16 |