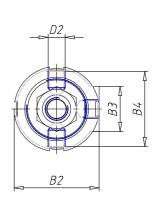

### DIMENSIONS

| Ø A (mm)    | 20      |
|-------------|---------|
| ĸĸ          | M16x1.5 |
| В           | M45x1.5 |
| <br>B1 (mm) | 10      |
| B2 (mm)     | 70.5    |
| B3 (mm)     | 46.5    |
| B4 (mm)     | 66      |
| C           | G3\8    |
| Ø D (mm)    | 45      |
| D1 (mm)     | 70      |
| D2          | M14x1.5 |
| D3 (mm)     | 60      |
| E (mm)      | 35.0    |
| F (mm)      | 15.5    |
| G (mm)      | 7.0     |
| SW1 (mm)    | 17      |
| SW2 (mm)    | 24      |
| AM (mm)     | 32      |
| WH (mm)     | 37      |
| L (mm)      | 208     |
| L1 (mm)     | 158     |
| L2 (mm)     | 121     |
| L3 (mm)     | 69      |