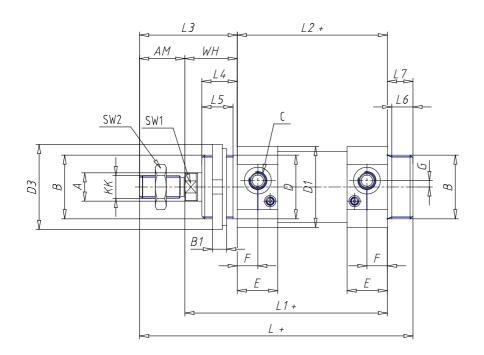

### DIMENSIONS

| Ø A (mm)    | 20      |
|-------------|---------|
| ĸĸ          | M16x1.5 |
| В           | M45x1.5 |
| <br>B1 (mm) | 10      |
| B2 (mm)     | 70.5    |
| B3 (mm)     | 46.5    |
| B4 (mm)     | 66      |
| C           | G3\8    |
| Ø D (mm)    | 45      |
| D1 (mm)     | 70      |
| D2          | M14x1.5 |
| D3 (mm)     | 60      |
| E (mm)      | 35.0    |
| F (mm)      | 15.5    |
| G (mm)      | 7.0     |
| SW1 (mm)    | 17      |
| SW2 (mm)    | 24      |
| AM (mm)     | 32      |
| WH (mm)     | 37      |
| L (mm)      | 208     |
| L1 (mm)     | 158     |
| L2 (mm)     | 121     |
| L3 (mm)     | 69      |

| L4 (mm)                     | 25 |
|-----------------------------|----|
| L5 (mm)                     | 22 |
| L6 (mm)                     | 15 |
| L7 (mm)                     | 18 |
| Cushion stroke front spring | 17 |
| Cushion stroke rear spring  | 16 |