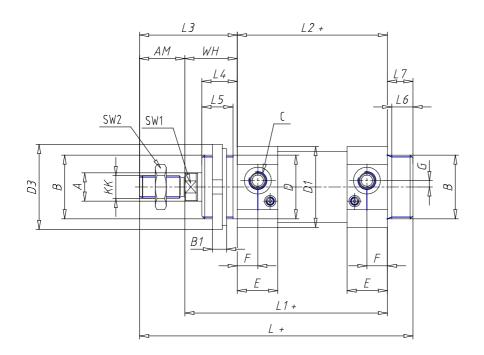

### DIMENSIONS

| $(A \land (mm))$ | 20      |
|------------------|---------|
| Ø A (mm)         |         |
| кк               | M16x1.5 |
| В                | M45x1.5 |
| B1 (mm)          | 10      |
| B2 (mm)          | 70.5    |
| B3 (mm)          | 46.5    |
| B4 (mm)          | 66      |
| С                | G3\8    |
| Ø D (mm)         | 45      |
| D1 (mm)          | 70      |
| D2               | M14x1.5 |
| D3 (mm)          | 60      |
| E (mm)           | 35.0    |
| F (mm)           | 15.5    |
| G (mm)           | 7.0     |
| SW1 (mm)         | 17      |
| SW2 (mm)         | 24      |
| AM (mm)          | 32      |
| WH (mm)          | 37      |
| L (mm)           | 208     |
| L1 (mm)          | 158     |
| L2 (mm)          | 121     |
| L3 (mm)          | 69      |

| L4 (mm)                     | 25 |
|-----------------------------|----|
| L5 (mm)                     | 22 |
| L6 (mm)                     | 15 |
| L7 (mm)                     | 18 |
| Cushion stroke front spring | 17 |
| Cushion stroke rear spring  | 16 |