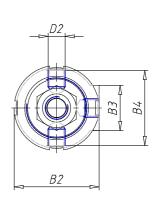

### DIMENSIONS

| $(A \land (mm))$ | 20      |
|------------------|---------|
| Ø A (mm)         |         |
| кк               | M16x1.5 |
| В                | M45x1.5 |
| B1 (mm)          | 10      |
| B2 (mm)          | 70.5    |
| B3 (mm)          | 46.5    |
| B4 (mm)          | 66      |
| С                | G3\8    |
| Ø D (mm)         | 45      |
| D1 (mm)          | 70      |
| D2               | M14x1.5 |
| D3 (mm)          | 60      |
| E (mm)           | 35.0    |
| F (mm)           | 15.5    |
| G (mm)           | 7.0     |
| SW1 (mm)         | 17      |
| SW2 (mm)         | 24      |
| AM (mm)          | 32      |
| WH (mm)          | 37      |
| L (mm)           | 208     |
| L1 (mm)          | 158     |
| L2 (mm)          | 121     |
| L3 (mm)          | 69      |

| L4 (mm)                     | 25 |
|-----------------------------|----|
| L5 (mm)                     | 22 |
| L6 (mm)                     | 15 |
| L7 (mm)                     | 18 |
| Cushion stroke front spring | 17 |
| Cushion stroke rear spring  | 16 |