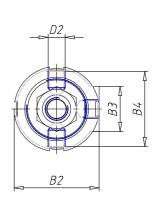

### DIMENSIONS

| Ø A (mm) | 20      |
|----------|---------|
| ĸĸ       | M16x1.5 |
| В        | M45x1.5 |
| B1 (mm)  | 10      |
| B2 (mm)  | 70.5    |
| B3 (mm)  | 46.5    |
| B4 (mm)  | 66      |
| C        | G3\8    |
| Ø D (mm) | 45      |
| D1 (mm)  | 70      |
| D2       | M14x1.5 |
| D3 (mm)  | 60      |
| E (mm)   | 35.0    |
| F (mm)   | 15.5    |
| G (mm)   | 7.0     |
| SW1 (mm) | 17      |
| SW2 (mm) | 24      |
| AM (mm)  | 32      |
| WH (mm)  | 37      |
| L (mm)   | 208     |
| L1 (mm)  | 158     |
| L2 (mm)  | 121     |
| L3 (mm)  | 69      |

| L4 (mm)                     | 25 |
|-----------------------------|----|
| L5 (mm)                     | 22 |
| L6 (mm)                     | 15 |
| L7 (mm)                     | 18 |
| Cushion stroke front spring | 17 |
| Cushion stroke rear spring  | 16 |