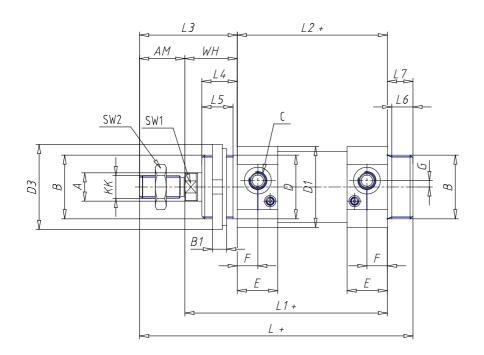

### DIMENSIONS

| Ø A (mm) | 20      |
|----------|---------|
| ĸĸ       | M16x1.5 |
| В        | M45x1.5 |
| B1 (mm)  | 10      |
| B2 (mm)  | 70.5    |
| B3 (mm)  | 46.5    |
| B4 (mm)  | 66      |
| C        | G3\8    |
| Ø D (mm) | 45      |
| D1 (mm)  | 70      |
| D2       | M14x1.5 |
| D3 (mm)  | 60      |
| E (mm)   | 35.0    |
| F (mm)   | 15.5    |
| G (mm)   | 7.0     |
| SW1 (mm) | 17      |
| SW2 (mm) | 24      |
| AM (mm)  | 32      |
| WH (mm)  | 37      |
| L (mm)   | 208     |
| L1 (mm)  | 158     |
| L2 (mm)  | 121     |
| L3 (mm)  | 69      |

| L4 (mm)                     | 25 |
|-----------------------------|----|
| L5 (mm)                     | 22 |
| L6 (mm)                     | 15 |
| L7 (mm)                     | 18 |
| Cushion stroke front spring | 17 |
| Cushion stroke rear spring  | 16 |